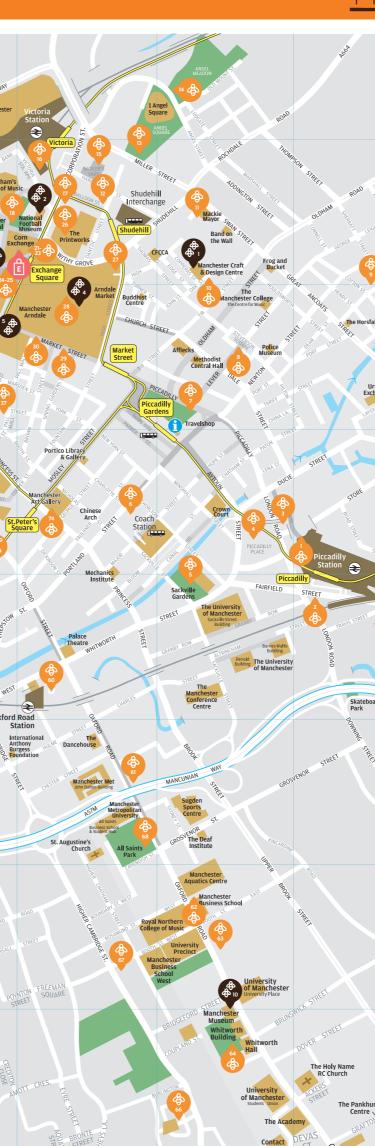

Information

Old Trafford

Designed by: Instruct Studio Location: Manchester Craft and Design Centre, Oak Street

Little Bees

This map is a guide and all Bee locations are correct at the time of print. More detailed maps are available on the Bee in the City app or check **beeinthecitymcr.co.uk** for the latest location update

----- Metrolink tramline

and stops

City Shop

7. Manchester - the Place to Artist: Betti Moretti Sponsor: Manchester Arndale Location: Manchester Arndale Location: NCP Manchester Arndale, (inside, near Topshop)