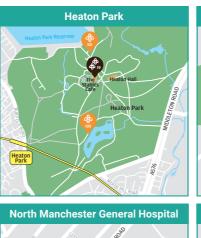

Artist: Laura-Kate Chapman Sponsor: Manchester Gin

Artist: Peter Davis Sponsor: Manchester & District PARKLIFE COMMUNITY FUND Location: Heaton Park (by the lake) Location: Heaton Park (outside the Dower House)