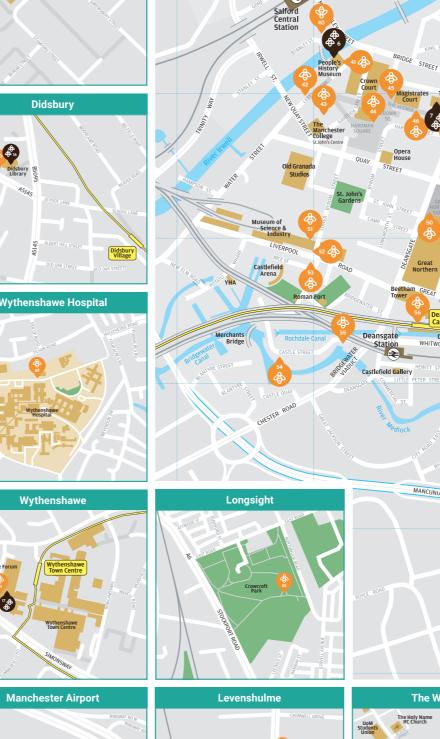

86. The Bee with no name 87. DIDSbee Artist: Jodie Silverman Location: Village Green, Levenshulme

Artist: John Hamilton

88. Sneezebee supported by Great Places Housing Neighbourhood Improvement Fund Sponsor: Medicines Evaluation Unit Wythenshawe Group, One Manchester, Cllr Rahman, Location: Didsbury Library (outside) Location: Medicines Evaluation Unit, Location: The Forum, Wythenshawe Wythenshawe Hospital

89. Overgrown Artist: Pam Smart, Michelle Turton Artist: Lizzie Rose Chapman

84. Polly-do-you-remember? 85. Bee Unique Artist: Caroline Greyling Artist: Qubek Sponsor: Age-Friendly Manchester Sponsor: Longsight Buzz / Great Sponsor: The Owl and The Coconut Sponsor: Didsbury in Bloom and the and Lizzie Rose Chapman Sponsor: Wyth Love from and Manchester Health & Care Places Housing Group / One Commissioning: Bee funded by the NHS Manchester Location: Clayton Hall, Clayton Location: Crowcroft Park, Longsight Cllr Noor, Cllr Sheikh and Cllr Stone