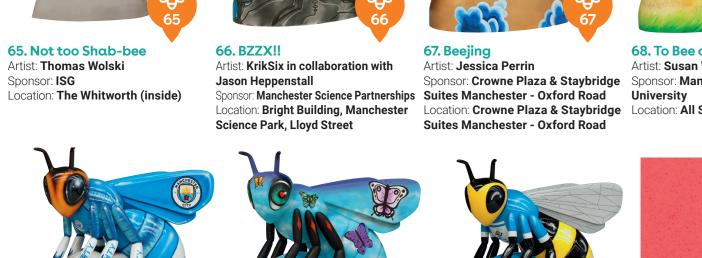

Artist: KrikSix in collaboration with Artist: Jessica Perrin Jason Heppenstall Science Park, Lloyd Street

### 67. Beejing

82. Mo

Arena

Sponsor: Rainbow Haven: Bee funded Location: Manchester Regional

Sponsor: Crowne Plaza & Staybridge Sponsor: Manchester Metropolitan Sponsor: AEW Location: Bright Building, Manchester Location: Crowne Plaza & Staybridge Location: All Saints Park Suites Manchester - Oxford Road