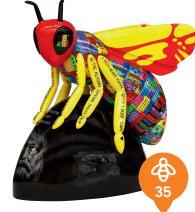

. Hilda Bugden Artist: Lee O'Brien Sponsor: Manchester BID Location: King Street

Artist: One Red Shoe - Fiona & Neil Artist: Kathleen Smith Osborne Sponsor: LDC Location: King Street

24. The Yellow Bee

Sponsor: Selfridges Exchange