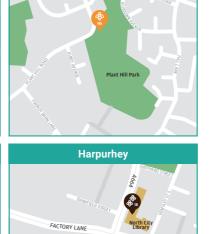

97. Harpurbee Artist: Guy Mckinley Sponsor: Manchester Youth Zone: and Mind's Eye Location: Church of the Saviour, Bee funded by the NHS Location: Manchester Youth Zone the NHS

98. Bee-yond Expectations 99. Bee Blackley Artist: Wild Portrait Artist, Dan Fox Artist: Lizzie Rose Chapman Sponsor: Henshaws: Bee funded by Location: Plant Hill Park, Higher Location: North Manchester General Hospital, Crumpsall