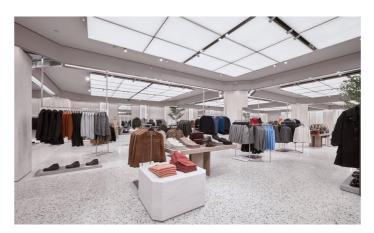

## A luminous ceiling that transformed the store's interior into an ultra-modern and elegant space

In 2018 Whitecroft Lighting worked with a major high street fashion retailer and Fagerhult Spain to deliver a number of completely bespoke luminous ceilings creating beautiful ambient light and a stunning feature.

Seeking an alternative to their current solution the client's brief was for a slim line and sleek solution which would give the effect of an illuminated ceiling while also being easy to install and maintain.

## The Solution

The main focus was to create a slim line solution which would give the effect of a luminous ceiling while also delivering adequate ambient light to the store. The result was an entirely bespoke solution developed by Whitecroft's in house Bespoke Products design team. The team developed a slim edge lit flat panel in three varying sizes which when mounted in groups create the spectacular luminous ceiling effect bringing the space to life.