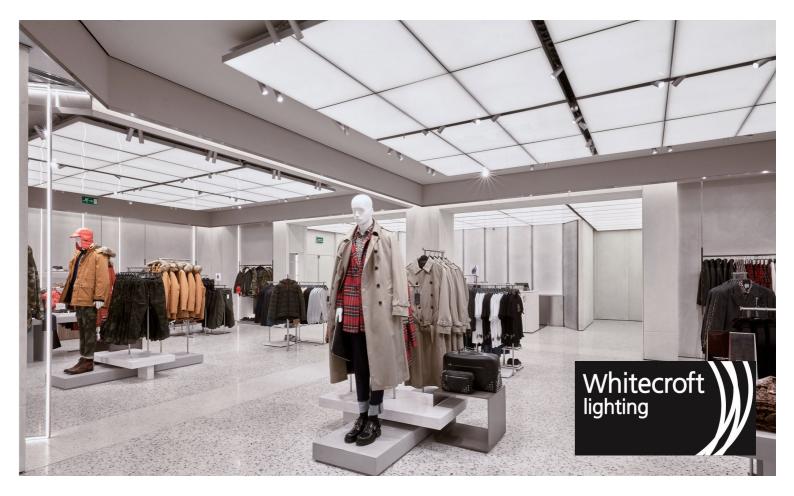

## A luminous ceiling that transformed the store's interior into an ultra-modern and elegant space

In 2018 Whitecroft Lighting worked with a major high street fashion retailer and Fagerhult Spain to deliver a number of completely bespoke luminous ceilings creating beautiful ambient light and a stunning feature.

Seeking an alternative to their current solution the client's brief was for a slim line and sleek solution which would give the effect of an illuminated ceiling while also being easy to install and maintain.

## The Solution

The main focus was to create a slim line solution which would give the effect of a luminous ceiling while also delivering adequate ambient light to the store. The result was an entirely bespoke solution developed by Whitecroft's in house Bespoke Products design team. The team developed a slim edge lit flat panel in three varying sizes which when mounted in groups create the spectacular luminous ceiling effect bringing the space to life.