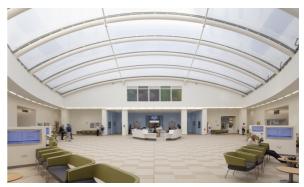

As the hospital was designed to make extensive use of natural daylight we supplied luminaires and sensors that would respond to ambient light levels automatically, helping to ensure optimum light levels at all times. Where precision control was required, we delivered solutions that would allow the user to determine lighting levels according to their needs, ensuring that specialist procedures would always be lit appropriately. As a result this new hospital combines outstanding levels of public comfort with state-of-the-art care facilities in a welcoming, sustainable and well-lit environment.