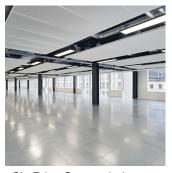

## Overview

Light up your space in style. Delivering excellent uniformity and glare control with minimum energy, CityEdge Suspended is a bespoke Workspace solution combining compliance with high performance in a design led package perfect for the specification market. A range of features means it can meet the most demanding requirements, with optional Organic Response® and integral emergency.

CityEdge Suspended is a bespoke version of our CityEdge recessed solution created to meet the aesthetics of the space it has been designed for. The addition of DALI as standard allows seamless integration and control improving efficiency. All bespoke solutions are subject to commercial approval and applicable MOQs.