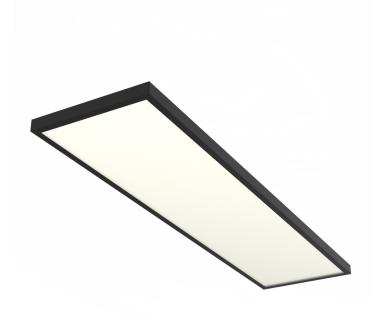

## CityEdge Suspended

Bespoke Suspended Luminaire

CityEdge Suspended

## Overview

Light up your space in style. Delivering excellent uniformity and glare control with minimum energy, CityEdge Suspended is a bespoke Workspace solution combining compliance with high performance in a design led package perfect for the specification market. A range of features means it can meet the most demanding requirements, with optional Organic Response® and integral emergency.

CityEdge Suspended is a bespoke version of our CityEdge recessed solution created to meet the aesthetics of the space it has been designed for. The addition of DALI as standard allows seamless integration and control improving efficiency. All bespoke solutions are subject to commercial approval and applicable MOQs.