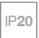

## Overview

Command B is a luminaire integrated PIR sensor to allow on/off functionality based on presence detection. The default settings can be over-ridden using the hand-held controller if required, enabling energy saving in its simplest form. The Command B sensor is for supply with the Flight industrial product range and should be ordered using the relevant luminaire part code.

## Features

- Passive Infra Red (PIR) detector
- Maximum mounting height 15m
- Movement triggers 'on' signal
- Default hold-on time 35 minutes
- Default daylight switch off at 30 lux
- Supplied with 3 interchangable lenses for wide, medium and spot detection zones
- For use with fixed output LED drivers only
- Settings can be over-ridden by hand held controller (to be ordered separately)