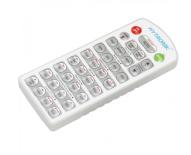

#### Order codes

| Description          | Order Code |
|----------------------|------------|
| Hand Held Controller | S-COMBHH   |

For use with integrated Command B luminaire mounted sensor - to be ordered separately