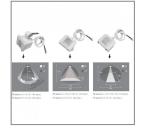

## Features

- Passive Infra Red (PIR) detector
- Maximum mounting height 15m
- Movement triggers 'on' signal
- Default hold-on time 35 minutes
- Default daylight switch off at 30 lux
- Supplied with 3 interchangable lenses for wide, medium and spot detection zones
- For use with fixed output LED drivers only
- Settings can be over-ridden by hand held controller (to be ordered separately)

## Performance Guide