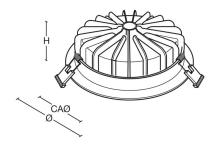

# **Dimensions**

| VERSION | Н  | KG  | KG(EM) | Ø   | CAØ |
|---------|----|-----|--------|-----|-----|
| 1100lm  | 63 | 1.5 | 2.5    | 200 | 175 |
| 2000lm  | 63 | 1.5 | 2.5    | 230 | 205 |