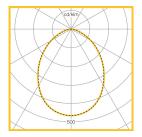

#### Photometric Performance

16W LED 3000K 1100 Lumen LOR = 100.0% SHR MAX = 1.43 26W LED 3000K 2000 Lumen LOR = 100.0% SHR MAX = 1.46