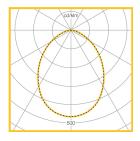

#### Photometric Performance

16W LED 3000K 1100 Lumen LOR = 100.0% SHR MAX = 1.43 26W LED 3000K 2000 Lumen LOR = 100.0% SHR MAX = 1.46