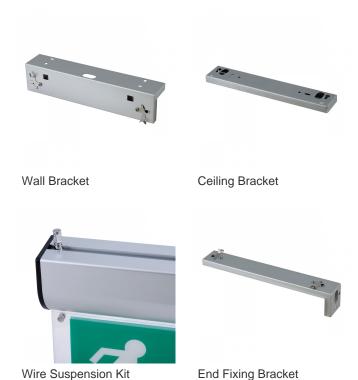

#### Accessories

| Ceiling Mounting Bracket           | EX1SCBRK |
|------------------------------------|----------|
| End Fixing (Flag) Mounting Bracket | EX1SEBRK |
| Wall Mounting Bracket              | EX1SWBRK |
| Wire Suspension Kit (1m)           | EX1SWIRE |
|                                    |          |