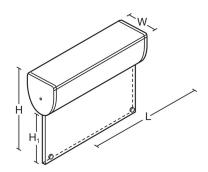

### **Dimensions**

| L   | W  | Н   | H1  | KG  |
|-----|----|-----|-----|-----|
| 300 | 50 | 220 | 150 | 1.2 |
|     |    |     |     |     |