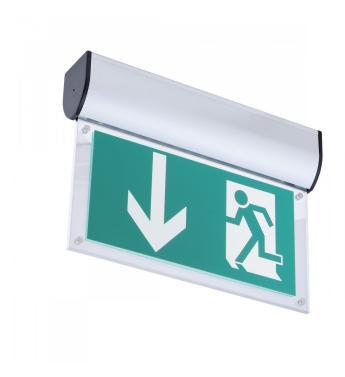

# Concert EX1S

Surface or suspended exit luminaire

### **Body**

- Wall, flag, ceiling or suspended mounting
- · Mounting accessories required for installation to be ordered separately
- Extruded aluminium housing with brushed finish
- · Smaller than conventional recessed exit signs making installation look more attractive
- 3 hour maintained (may be wired as non-maintained)
- Complete with Ni-Cd cells