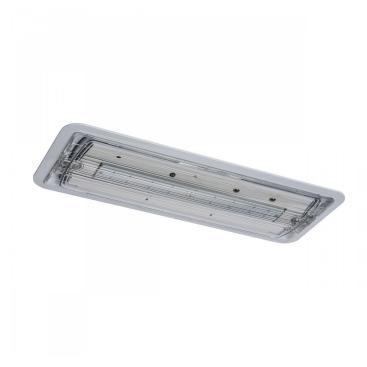

# Egress 65

IP65 recessed emergency luminaire

## **Optics**

- Fully recessed high grade polycarbonate body mounted in ceiling tile with winged fixings adjustable from below with white lip trim, recess depth 85mm
- Low voltage LED recessed emergency luminaire
- High temperature Ni-Cd battery with constant current charger and LED charge indicator
- Cable entry locations at rear
- Ambient 0 25°C

#### **Body**

- IP65
- Polycarbonate body finished white with clear polycarbonate lens
- 16 x low energy LEDs producing 168.8 lumens
- 3 hour maintained or mains voltage versions
- Also available with "EW" Routefinder Wireless for addressable emergency testing without the need for a 2 core communication cable
- Power consumption:
  - 11.5W maintained
  - o 5W mains