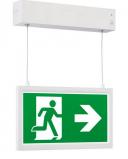

# Egress Exit

Versatile range of ceiling mounted surface, suspended or recessed exit signs

Egress Exit Suspended

Egress Exit Recessed

## Body

- IP40 rated
- · Polycarbonate body finished in white
- Ceiling or wall mounted surface, suspended or recessed.
- Both surface and suspended option can be recessed using the optional recessing frame.
- Suspension wires can be easily adjusted from 15mm up to 1000mm in length
- 3 hour maintained or COMEPS addressable DALI test
- · Can be wired as non-maintained
- Supplied with long life Lithium LiFePO4 batteries:
  - Standard 6.4V 600 mAh
  - COMEPS / DALI 3.2V 3.2Ah
- Suitable for ambient temperatures 0 to 45°C
- Also available with "EW" Routefinder Wireless for addressable emergency testing without the need for a 2 core communication cable