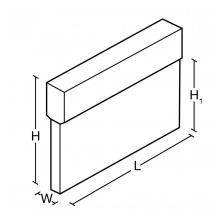

## Dimensions

| VERSION         | L   | W  | Н   | H1  | KG(EM) | Cut<br>Aperture |
|-----------------|-----|----|-----|-----|--------|-----------------|
| Exit Sign       | 330 | 45 | 250 | 195 | 2.5    |                 |
| Recessing Frame | 388 | 80 | 60  |     | 0.5    | 372x55          |