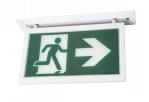

# Egress Exit

Versatile range of ceiling mounted surface, suspended or recessed exit signs

Egress Exit Suspended

Egress Exit Recessed

## Body

- IP40 rated
- · Polycarbonate body finished in white
- Ceiling or wall mounted surface, suspended or recessed.
- Both surface and suspended option can be recessed using the optional recessing frame.
- Suspension wires can be easily adjusted from 15mm up to 1000mm in length
- 3 hour maintained or COMEPS addressable DALI test
- · Can be wired as non-maintained
- Supplied with long life Lithium LiFePO4 batteries:
  - Standard 6.4V 600 mAh
  - COMEPS / DALI 3.2V 3.2Ah
- Suitable for ambient temperatures 0 to 45°C
- Also available with "EW" Routefinder Wireless for addressable emergency testing without the need for a 2 core communication cable