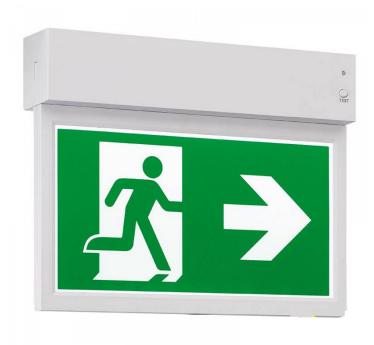

# Egress Exit

Versatile range of ceiling mounted surface, suspended or recessed exit signs

Egress Exit Suspended

Egress Exit Recessed

## Optics

- Power consumption in operation: 3.2W maintained, 0.8W non-maintained
- 30 metre viewing distance
- 14 long life white LEDS
- Supplied with complete set of EC and ISO format Legend Panels (right/left/down/up)
- ISO format legends supplied in accordance with BS 5266-1 2011 (ISO7010)
- Can be used as double sided for left/right direction

## Body

- IP40 rated
- · Polycarbonate body finished in white
- Ceiling or wall mounted surface, suspended or recessed.
- Both surface and suspended option can be recessed using the optional recessing frame.
- Suspension wires can be easily adjusted from 15mm up to 1000mm in length
- 3 hour maintained or COMEPS addressable DALI test
- · Can be wired as non-maintained
- Supplied with long life Lithium LiFePO4 batteries:
  - Standard 6.4V 600 mAh
  - COMEPS / DALI 3.2V 3.2Ah
- Suitable for ambient temperatures 0 to 45°C
- Also available with "EW" Routefinder Wireless for addressable emergency testing without the need for a 2 core communication cable