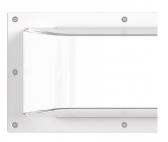

# Florence+ Anti Ligature Kit

Protective anti-ligature kit for Florence+

Florence+ Anti Ligature Close Up

Florence+ Anti Ligature Close Up

## **Body**

- To be used in conjunction with a standard Florence+ luminaire
- Luminaire to be specified and supplied separately (see Florence+ web page)
- 1.2mm thick sheet steel ceiling wall fixing plate
- · Retained by tamperproof fixing screws
- Wall plate finished white RAL 9003