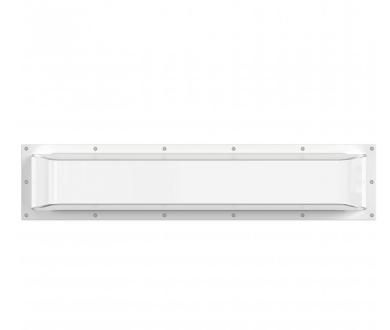

# Florence+ Anti Ligature Kit

Protective anti-ligature kit for Florence+

Florence+ Anti Ligature Close Up

Florence+ Anti Ligature Close Up

### Overview

A robust protective kit comprising mounting frame, polycarbonate diffuser and tamperproof fixings. Anti-ligature and IK10 impact rated, the kit enables use of a standard luminaire in a Medium Secure Unit (MSU) environment.

## **Body**

- To be used in conjunction with a standard Florence+ luminaire
- Luminaire to be specified and supplied separately (see Florence+ web page)
- 1.2mm thick sheet steel ceiling wall fixing plate
- · Retained by tamperproof fixing screws
- Wall plate finished white RAL 9003