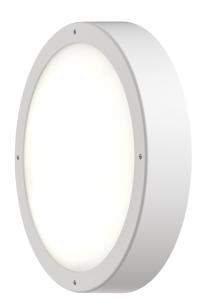

### **Body**

- To be used in conjunction with a standard Kolo Surface 400mm diameter white luminaire
- Luminaire to be specified separately (see Kolo Surface web page)
- 1.2mm thick spun steel outer bezel
- · Retained by tamperproof fixing screws
- Bezel finished white RAL 9003
- IP44 ingress protection (as standard Kolo luminaire)
- Dept of Health Medium Secure Specification (MSS) compliant
- · Independently tested and approved
- For areas where MSS is not required see Kolo Anti Ligature Kit