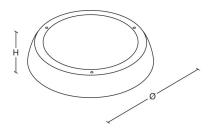

# **Dimensions**

| VERSION           | Н  | KG  | Ø   |
|-------------------|----|-----|-----|
| Kolo MSU Kit Only | 95 | 2.0 | 485 |

See Kolo Surface web page for luminaire dimensions.