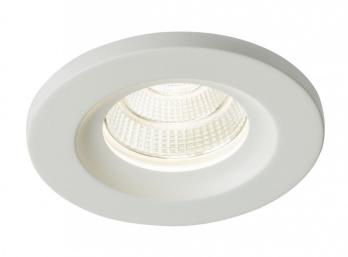

# LDR65

IP65 small diameter downlighter

#### Body

- Cast aluminium body & heatsink
- 85mm twist lock white steel bezel with IP rated ceiling gasket
- Fire rated FR90
- Multi-faceted, high grade anodised aluminium reflector with clear glass front
- Ceiling mounting springs
- For ceiling thicknesses up to 30mm
- Supplied complete with remote mounted driver

## To Specify

IP65 recessed LED downlight with cast aluminium body and heatsink. Multi-faceted anodised aluminium reflector with clear glass front – as Whitecroft Lighting LDR65.