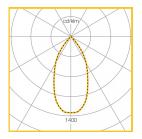

|           | LL/CW | L70   | L80   | L90   |  |  |
| Fixed Output                                            | LDR65H4KW | 73    | >100k | >100k | >100k |  |  |
| DALI                                                    | LDR65Y4KW | 73    | >100k | >100k | >100k |  |  |
| For 3000K colour temperature, please contact Whitecroft |           |       |       |       |       |  |  |

#### **LED** Performance

| Colour Temp | RA (CRI) | Colour consistency |
|-------------|----------|--------------------|
| 4000K       | >80      | MacAdam 3 SDCM     |
|             |          |                    |

## **Dimensions**



| Н  | KG  | Ø  | CAØ |
|----|-----|----|-----|
| 60 | 0.4 | 85 | 73  |
|    |     |    |     |

#### Photometric Performance



9W LED 650 lumens LOR = 100% SHR MAX = 1.05

## To Specify

IP65 recessed LED downlight with cast aluminium body and heatsink. Multi-faceted anodised aluminium reflector with clear glass front – as Whitecroft Lighting LDR65.