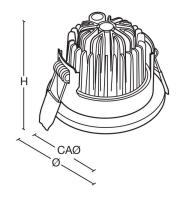

## **Dimensions**

| Н  | KG  | Ø  | CAØ |
|----|-----|----|-----|
| 60 | 0.4 | 85 | 73  |
|    |     |    |     |