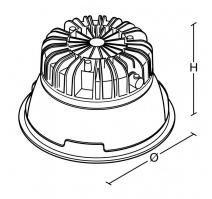

## Dimensions

| VERSION               | KG  | Ø   |
|-----------------------|-----|-----|
| Mirage 3 MSU Kit Only | 1.5 | 237 |

Requires void depth of 110mm from ceiling face for installation. See Mirage 3 C165 web page for luminaire dimensions.