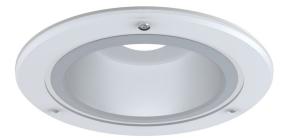

## Overview

A robust protective kit comprising mounting frames, polycarbonate diffuser and tamperproof fixings. Independently tested and approved to comply the rigorous requirements of the Department of Health, Medium Secure Specification (MSS). Over and above IK10 impact rated and anti-ligature, the kit enables use of a standard luminaire in a Medium Secure Unit (MSU) environment.

## Optics

- 6mm thick clear polycarbonate
- Tp(a) rated
- Only 10% reduction in light output from standard luminaire

## Body

- To be used in conjunction with a standard Mirage 3 C165 luminaire
- Luminaire to be specified separately (see Mirage 3 C165 web page)
- 1.2mm thick sheet steel ceiling plates above and below the ceiling
- Retained by tamperproof fixing screws and integrated cage nuts
- Maximum ceiling thickness 40mm
- Ceiling plates finished white RAL 9003
- IP44 ingress protection when combined with Mirage 3
- · Requires special access tool for installation and maintenance