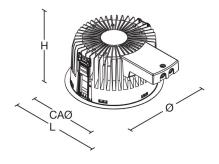

#### Dimensions

| L   | Н   | KG  | Ø   | Cut Aperture |
|-----|-----|-----|-----|--------------|
| 270 | 147 | 2.3 | 220 | 210          |