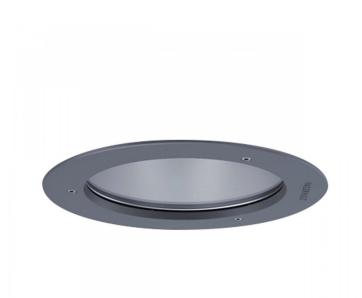

# Mirage LED IP65

Ceiling recessed LED luminaire for outdoor applications

# Body

- Die-cast aluminium body and bezel
- IP65, IK10 rated protection
- Finished in Anthracite Grey
- Clear flat acrylic diffuser in bezel
- Matt anodised aluminium reflector
- · Supplied complete with driver contained within main body
- To suit ceiling thickness 5 50mm
- Dali dimming driver as standard