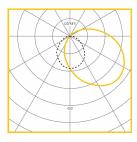

steel body with welded corners for maximum strength
- White RAL 9003 finish
- Front face angled at 45° to deliver asymmetric light
- Tamperproof fixing screws
- DALI driver as standard
- Emergency options:
  - 3 hour self-contained
  - COMEPS wired addressable 3 hour s/c
  - Routefinder Wireless addressable 3 hour s/c
- Emergency variants supplied with Lithium Iron Phosphate (LiFePO4) battery technology; featuring extended design life reducing replacement frequency to lower total cost of ownership, and advancing sustainability through support for end of life recycling

#### Dimensions



| VERSION      | L    | W   | W1  | Н   | KG   | KG(EM) |
|--------------|------|-----|-----|-----|------|--------|
| All versions | 1252 | 245 | 175 | 125 | 10.2 | 10.5   |

### Photometric Performance



4000K LED LOR = 100% SHR MAX = 1.81

## To Specify

Anti-ligature IK10 rated LED luminaire with asymmetric distibution for corner mounting. Constructed from high strength fabricated and welded steel body, 6mm thick impact resistant polycarbonate diffuser and tamperproof screws - as Whitecroft Lighting RADIAL AL