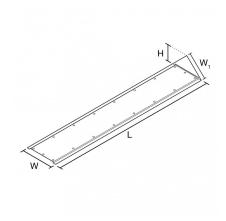

#### Dimensions

| VERSION      | L    | W   | W1  | Н   | KG   | KG(EM) |
|--------------|------|-----|-----|-----|------|--------|
| All versions | 1252 | 245 | 175 | 125 | 10.2 | 10.5   |