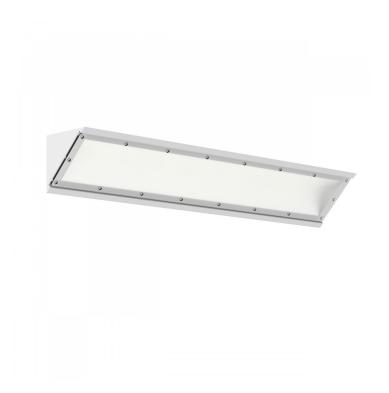

# Radial AL

Anti-ligature surface cornice mounted luminaire for stairwells, circulation and general area lighting in Medium Secure Mental Health applications

#### Overview

Meeting the requirements for IK10 and anti ligature giving maximum protection for service users and staff in Medium Secure Mental Health applications

The high quality diffuser material without a visible retaining frame produces a non-institutional feel, helping to create a reassuring space for the users

#### Body

- IK10, IP44 rated protection
- No ligature points
- · High grade fabricated steel body with welded corners for maximum strength
- White RAL 9003 finish
- Front face angled at 45° to deliver asymmetric light
- Tamperproof fixing screws
- DALI driver as standard
- Emergency options:
  - 3 hour self-contained
  - COMEPS wired addressable 3 hour s/c
  - Routefinder Wireless addressable 3 hour s/c
- Emergency variants supplied with Lithium Iron Phosphate (LiFePO4) battery technology; featuring extended design life reducing replacement frequency to lower total cost of ownership, and advancing sustainability through support for end of life recycling