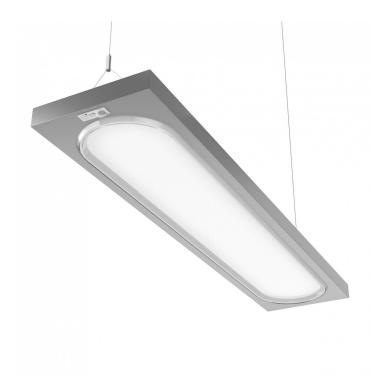

# Rink Suspended

Architectural suspended luminaire ideal for workspace lighting

Rink Suspended White

Rink Suspended Black

Page 1/2

#### Overview

Rink has a curved optical form with triple layer 'V' optic. The subtle introduction of depth enhances glare control at high angles and the up-light halo and comfort of the optic bring visual interest and perceived depth into the space.

## Body

- Fabricated sheet steel body
- Slimline 44mm visible side section
- A choice of textured paint finishes:
  - o Silver RAL 9006
  - o White RAL 9003
  - o Black RAL 9005
- DALI driver as standard
- Integral Organic Response sensor option
- Supplied with pre-assembled suspension kit
- Fully integral emergency inverter and batteries:
  - o 3 hour standard
  - o 3 hour COMEPS DALI addressable