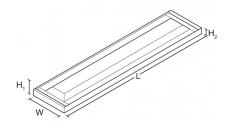

#### **Dimensions**

| VERSION   | L    | W   | H1 | H2 | KG  | KG(EM) |
|-----------|------|-----|----|----|-----|--------|
| Suspended | 1195 | 269 | 75 | 44 | 8.2 | 8.4    |