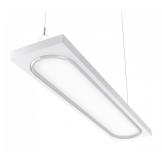

# Rink Suspended

Architectural suspended luminaire ideal for workspace lighting

Rink Suspended White

Rink Suspended Black

Page 1/2

#### Overview

Rink has a curved optical form with triple layer 'V' optic. The subtle introduction of depth enhances glare control at high angles and the up-light halo and comfort of the optic bring visual interest and perceived depth into the space.

## Body

- Fabricated sheet steel body
- Slimline 44mm visible side section
- A choice of textured paint finishes:
  - o Silver RAL 9006
  - o White RAL 9003
  - o Black RAL 9005
- DALI driver as standard
- Integral Organic Response sensor option
- Supplied with pre-assembled suspension kit
- Fully integral emergency inverter and batteries:
  - o 3 hour standard
  - o 3 hour COMEPS DALI addressable