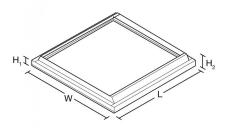

## **Dimensions**

| VERSION       | L   | W   | H1 | H2 | KG  |
|---------------|-----|-----|----|----|-----|
| Surface Frame | 601 | 601 | 46 | 77 | 2.5 |