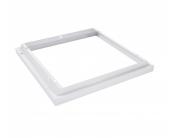

# Tegan 2 Surface

Slimline LED luminaire for surface mounting

Tegan 2 Surface Frame

### Body

- Steel surface mounting frame for Tegan 2 range
- Allow for one surface mount installation frame per luminaire
- Luminaire to be ordered separately see Tegan 2 web page for details
- Frame allows for side cable entry
- Easy to assemble on site
- RAL Colour: White RAL9003
- Tegan 2 recessed and suspended also available
- Note: All DALI variants require 1 DALI address per driver. COMEPS variants will require an additional DALI address.

#### Order codes

| Description                                | Order Code |  |  |  |
|--------------------------------------------|------------|--|--|--|
| Surface mount installation frame           | TESSURFR   |  |  |  |
| Tegan 2 luminaire to be ordered separately |            |  |  |  |