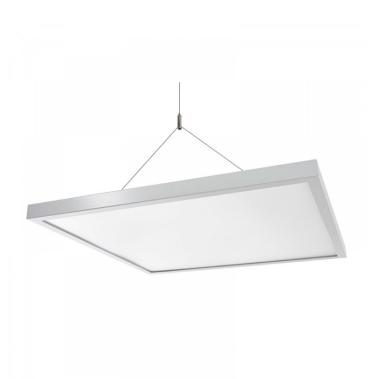

# Tegan 2 Suspended

Slimline LED luminaire for suspended mounting

## Body

- Steel suspended mounting frame and wire suspensions for Tegan 2 range
- Allow for one suspended mount kit per luminaire
- Luminaire to be ordered separately see Tegan 2 web page for details
- Frame allows for side cable entry
- Includes 2 'Y' wire suspensions
- · Easy to assemble on site
- RAL Colour: White RAL9003
- Tegan 2 recessed and surface also available
- Note: All DALI variants require 1 DALI address per driver. COMEPS variants will require an additional DALI address.