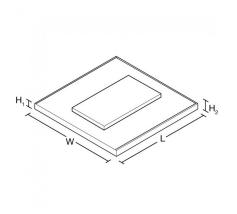

### Dimensions

| VERSION         | L   | W   | H1 | H2  | KG  |
|-----------------|-----|-----|----|-----|-----|
| Suspended Frame | 611 | 611 | 33 | 61* | 2.5 |

\*Including cover pan. Cover pan is not fitted when used with an emergency luminaire. See installation leaflet.