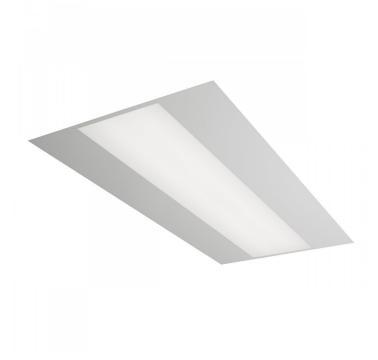

# Tegan Line

Linear 1200 x 600 recessed module

## To Specify

Recessed LED 1200 x 600mm luminaire with slim line steel body and opalised diffuser. Suitable for lay in exposed T ceilings - as Whitecroft Lighting TEGAN LINE.