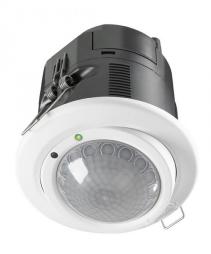

## Whitecroft Solo64

A range of standalone lighting controls offering switching or dimming for a large group of luminaires. Ideal for areas with open soffits.

PIR detector

Scene plate

## **Variants**

- DALI addressable PIR detectors
- Recessed housings, use surface mounting kit SLPSMK where required
- Detectors with and without integral power supply:
  - SL64PYRIPS intelligent with integrated power supply for whole room solution
  - SL64YRS Satellite non intelligent listens to SL64PYRIPS for commands Basic dimming repeater.
- Addressable 6 button scene plate enabling the recall of 3 scenes, switching lights on and off, raising and lowering output and grouping luminaires
- Can be used with power distribution units for simplified and speedy installation, see:
  - Power Distribution Units