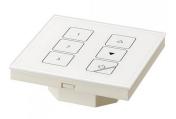

## Whitecroft Solo64

A range of standalone lighting controls offering switching or dimming for a large group of luminaires. Ideal for areas with open soffits.

PIR detector

Scene plate

## **Variants**

- DALI addressable PIR detectors
- Recessed housings, use surface mounting kit SLPSMK where required
- Detectors with and without integral power supply:
  - SL64PYRIPS intelligent with integrated power supply for whole room solution
  - SL64YRS Satellite non intelligent listens to SL64PYRIPS for commands Basic dimming repeater.
- Addressable 6 button scene plate enabling the recall of 3 scenes, switching lights on and off, raising and lowering output and grouping luminaires
- Can be used with power distribution units for simplified and speedy installation, see:
  - Power Distribution Units