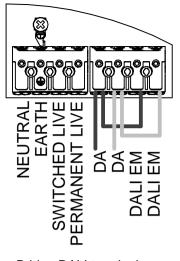

### **NOTE A**

Bridge DALI terminals as shown if the driver and inverter share a single DALI pair. Use link wires supplied

SUPPLY: 220 - 240V. 50-60HZ AC AMBIENT TEMPERATURE: 0 - 25°

INPUT WIRE CROSS-SECTION: NON DIMMABLE PRODUCT

MAX 1.5MM2, OTHER VARIANTS MAX 2.5MM2

TERMINAL BLOCK TYPE: PUSH-WIRE (NON EM) & PIANO

KEY (EM)

INGRESS PROTECTION: IP44 (FROM BELOW)