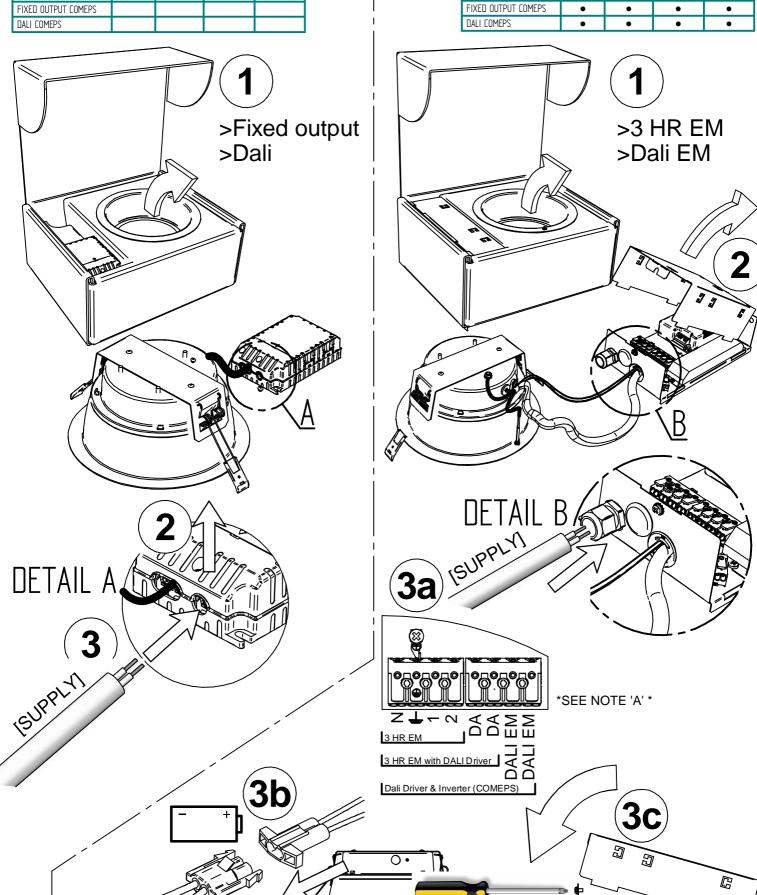

| FOLLOW THIS SIDE FOR | 3000K  |        | 4000K  |        |
|----------------------|--------|--------|--------|--------|
|                      | 1100LM | 2000lM | 1100LM | 2000LM |
| FIXED OUTPUT         | •      | •      | •      | •      |
| DALI                 | •      | •      | •      | •      |
| FIXED OUTPUT 3HR EM  |        |        |        |        |
| DALI 3HR EM          |        |        |        |        |
| FIXED OUTPUT COMEPS  |        |        |        |        |
| DALI COMEPS          |        |        |        |        |

| FOLLOW THIS SIDE FOR | 3000K  |        | 4000K  |        |
|----------------------|--------|--------|--------|--------|
|                      | 1100LM | 2000lM | 1100LM | 2000LM |
| FIXED OUTPUT         |        |        |        |        |
| DALI                 |        |        |        |        |
| FIXED OUTPUT 3HR EM  | •      | •      | •      | •      |
| DALI 3HR EM          | •      | •      | •      | •      |
| FIXED OUTPUT COMEPS  | •      | •      | •      | •      |
| DALI COMEPS          | •      | •      | •      | •      |

### **NOTE A**

Bridge DALI terminals as shown if the driver and inverter share a single DALI pair. Use link wires supplied