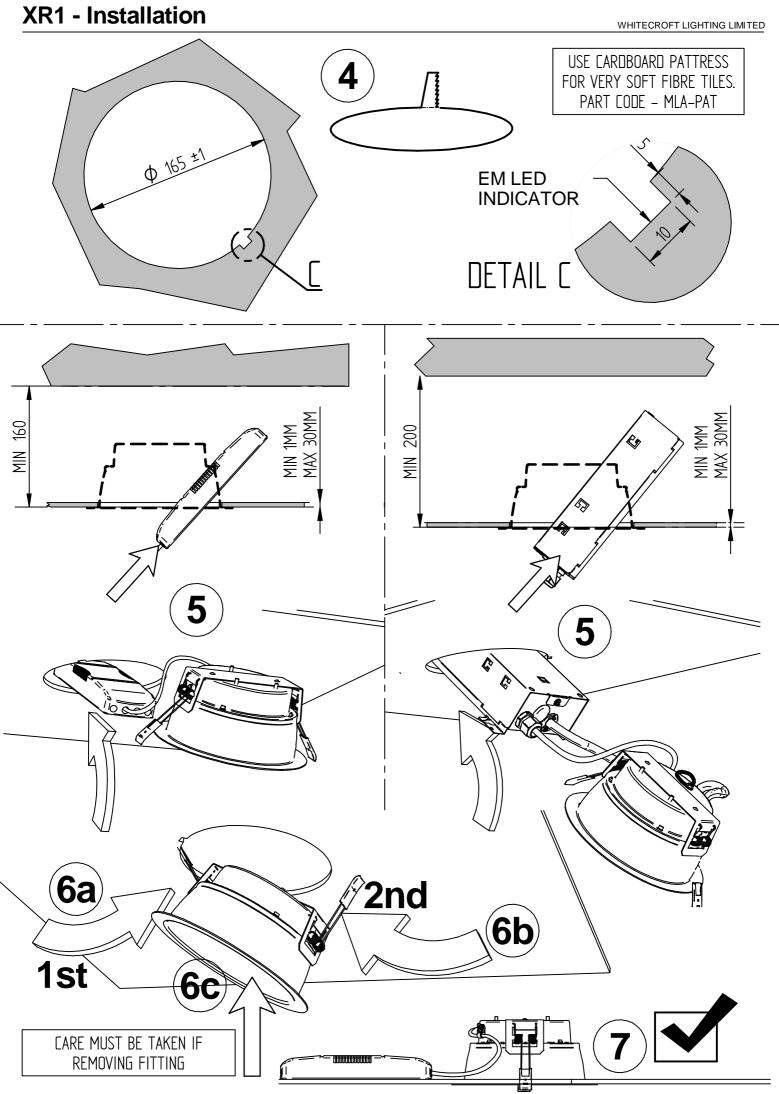

|
| FIXED OUTPUT 3HR EM  |        |        |        |        |
| DALI 3HR EM          |        |        |        |        |
| FIXED OUTPUT COMEPS  |        |        |        |        |
| DALI COMEPS          |        |        |        |        |

| FOLLOW THIS SIDE FOR | 3000K  |        | 4000K  |        |
|----------------------|--------|--------|--------|--------|
|                      | 1100LM | 2000lM | 1100LM | 2000LM |
| FIXED OUTPUT         |        |        |        |        |
| DALI                 |        |        |        |        |
| FIXED OUTPUT 3HR EM  | •      | •      | •      | •      |
| DALI 3HR EM          | •      | •      | •      | •      |
| FIXED OUTPUT COMEPS  | •      | •      | •      | •      |
| DALI COMEPS          | •      | •      | •      | •      |