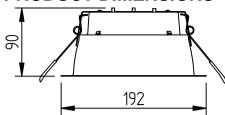

#### PRODUCT DIMENSIONS



### **SPECIFICATION:**

LAMP TYPE: LED

OUTPUT: 1100LM & 2000LM NOMINAL

COLOUR: 3000K & 4000K

MATERIALS: ALUMINIUM BODY, WHITE

POLYCARBONATE DIFFUSER

CONTROL GEAR: FIXED OUTPUT & DALI

EMERGENCY: 3HR EMERGENCY & COMEPS

SUPPLY: 220 - 240V. 50-60HZ AC AMBIENT TEMPERATURE: 0 - 25°

INPUT WIRE CROSS-SECTION: NON DIMMABLE PRODUCT

MAX 1.5MM2, OTHER VARIANTS MAX 2.5MM2

TERMINAL BLOCK TYPE: PUSH-WIRE (NON EM) & PIANO

KEY (EM)

INGRESS PROTECTION: IP44 (FROM BELOW)

NON EMERGENCY VERSIONS ARE CLASS 2

# GENERAL INFORMATION

- 1. A qualified electrician, in accordance with IEE wiring regulations should carry out connection to mains wiring
- 2. Observe ESD precautions during installation
- 3. Emergency versions must be EARTHED
- 4. Ensure that the rated voltage and frequency requirements ar