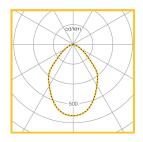

## Photometric Performance

34W LED Full Hexaprism Tunable Freedom 6500K 3200 Lumen LOR = 100.0% SHR MAX = 1.36