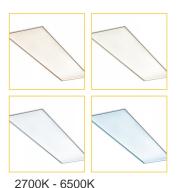

## Optics

- · Hexaprism optic for optimum uniformity and glare control
- Light Output:
  - ∘ Tunable Elite: 3500 lumens (36W)\*
- All outputs are less than 3000 cd/m2 at 65° elevation
- Tunable white LED light engine that ranges from 2700K to 6500K

## Body

- Fabricated steel body with extruded aluminium frame finished white
- Suitable for tile replacement in SAS 330 ceilings
- \* Output and wattage based on 6500K colour temperature. These figures will vary between 1-5% depending on colour temperature used