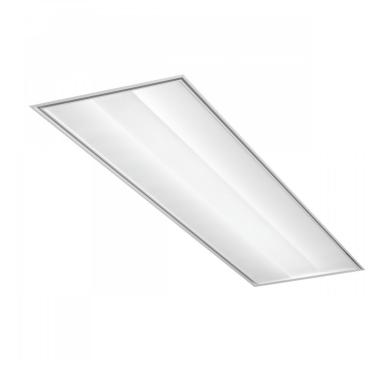

# Cityline Tunable White

Recessed tile replacement linear tunable white luminaire

## Body

- Fabricated steel body with extruded aluminium frame finished white
- Suitable for tile replacement in SAS 330 ceilings
- \* Output and wattage based on 6500K colour temperature. These figures will vary between 1-5% depending on colour temperature used

## To Specify

Recessed linear tile replacement 1200x300mm tunable white LED luminaire with optional air return facility. Full Hexaprism for optimum uniformity. Tunable white LEDs to adjust the colour temperature between 2700K and 6500K – as Whitecroft Lighting CITYLINE TUNABLE WHITE.