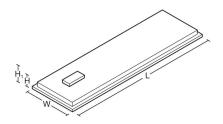

## **Dimensions**

| L    | W   | Н  | H1 | KG  |
|------|-----|----|----|-----|
| 1194 | 297 | 60 | 88 | 5.1 |