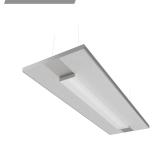

ign, the client chose a controls solution with occupancy detection, enabling automatic activation or deactivation of luminaires based on sensor-detected movement Steven Griffin, CEng, MCIBSE, Rybka Associate, comments, "A key driver of Wallyford Leaning Campus was maximising the natural daylight contribution within occupied spaces. The interior lighting and controls were designed to complement daylight and to reduce the associated energy, whilst also being sympathetic and complementary to the building's architectural form, function, and construction. Whitecroft Lighting's products were cost-

Project Name Wallyford

Learning Campus

Location East Lothian

Client East Lothian

Council

Architect JM Architects

Contractor Morrison

Construction,

Dalkia

Opened August 2023

## Key products



Foil



Avenue Metro Suspended



Oculus



Selene 2 Suspended