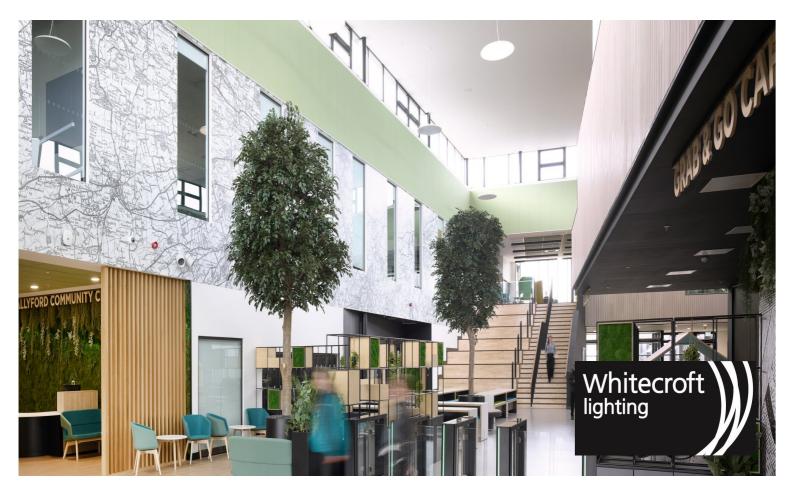

## Maximising daylight and minimising energy costs

Wallyford Learning Campus sits at the heart of a £47.2m building and is the newest secondary school in East Lothian, opened in August 2023. Consisting of multi-use spaces for both learners and the local community, it's more than your typical school.

The project brief was written to complement Wallyford Learning Campus, which features modern teaching and social spaces and has been designed to encourage natural light to flow throughout the building – with the contractor seeking a 'one-stop-shop' solution from a single source lighting and **controls** provider.

We were approached by M&E Contractors **Dalkia** to deliver a total project solution, including Whitecroft's market-leading **Foil** – a flexible integrated services solution with built-in acoustic rafts to mitigate noise reverberation.