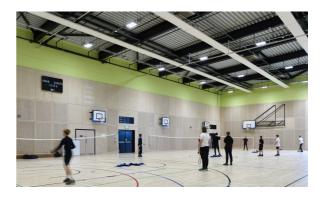

## The solution

Collaborating with consultant Rybka, over 2,500 luminaires were supplied to Wallyford Learning Campus. Each pre-fitted with flexes for quick installation, cutting down wiring and setup time.

Combining innovative products with strategic design, the client chose a controls solution with occupancy detection, enabling automatic activation or deactivation of luminaires based on sensor-detected movement Steven Griffin, CEng, MCIBSE, Rybka Associate, comments, "A key driver of Wallyford Leaning Campus was maximising the natural daylight contribution within occupied spaces. The interior lighting and controls were designed to complement daylight and to reduce the associated energy, whilst also being sympathetic and complementary to the building's architectural form, function, and construction. Whitecroft Lighting's products were cost-