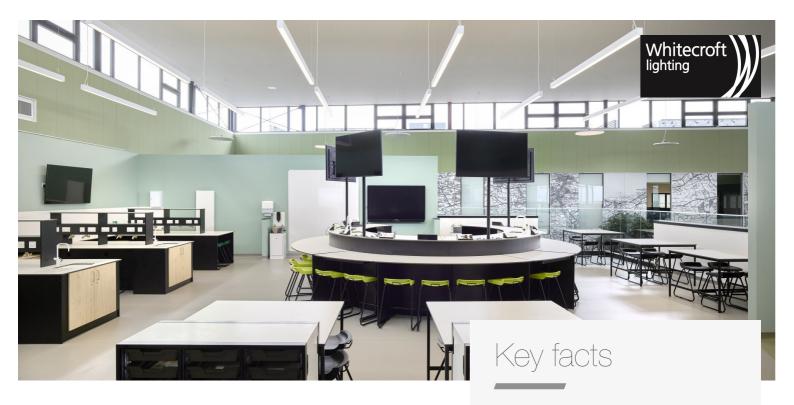

## Maximising daylight and minimising energy costs

Wallyford Learning Campus sits at the heart of a £47.2m building and is the newest secondary school in East Lothian, opened in August 2023. Consisting of multi-use spaces for both learners and the local community, it's more than your typical school.

Combining innovative products with strategic design, the client chose a controls solution with occupancy detection, enabling automatic activation or deactivation of luminaires based on sensor-detected movement Steven Griffin, CEng, MCIBSE, Rybka Associate, comments, "A key driver of Wallyford Leaning Campus was maximising the natural daylight contribution within occupied spaces. The interior lighting and controls were designed to complement daylight and to reduce the associated energy, whilst also being sympathetic and complementary to the building's architectural form, function, and construction. Whitecroft Lighting's products were cost-