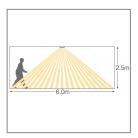

## Overview

- · Integrated detector
- Programmable via the COMAP and COMPTC programmer
- Regulating photocell ensures minimum maintained light level taking into account the contribution from adjacent luminaires and daylight
- Maximum range of 6m ? (based on 2.5m mounting height)
- 5-35 minute time delay including 10 second walk test
- Remote switching via hand held controller
- Wall switch overide to adjust light level or turn luminaires on or off (COM4 only)
- Can control in a master and slave arrangement contact our Technical Desk for further information

## Performance Guide