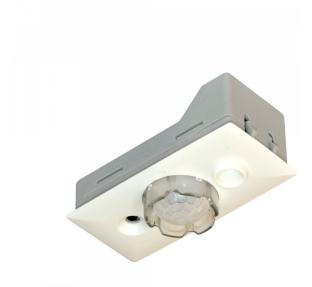

# Command Elite COMD1

DALI addressable luminaire integrated detector

### Overview

- A compact luminaire based addressable sensor that utilises a passive infra-red detector (PIR), a photocell and an infra-red receiver for use with the infra-red handset (supplied separately).
- Integrated detector
- Regulating photocell ensures minimum maintained light level taking into account the contribution from adjacent luminaires
- Presence detection
- Control using hand held remote (COMDSSC)
- DALI consumption 10mA
- Mode selector with LED feedback
- Clip on fascias