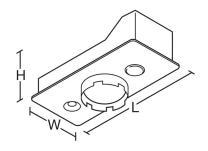

## **Dimensions**

| VERSION               | L  | W  | Н  |
|-----------------------|----|----|----|
| Cut out 56.5mm x 26mm | 58 | 29 | 22 |