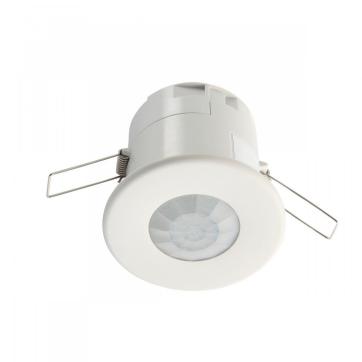

# Command Elite COMDRA

Whitecroft lighting

DALI addressable PIR detector

## Overview

- A compact ceiling unit that utilises a passive infra-red detector.
- Designed with springs to push fit into a ceiling
- Presence detection
- DALI consumption 15mA
- Status LEDs
- Programmable light on when occupied and off when empty
- Programmable time out period for when room is vacated

## To Specify

COMDRA - A compact DALI addressable PIR detector. Presence detection with status LEDs and programmable time out period when room is vacated. Recessed unit as standard with push fit springs to fit into ceiling. Surface mounting box to be supplied separately to convert to surface unit (COMSM1).