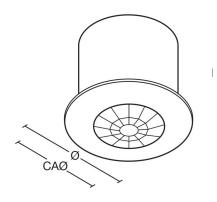

## **Dimensions**

| Recessed 64 64 76   Surface 66 76 | VERSION  | Н  | Ø  | CAØ |
|-----------------------------------|----------|----|----|-----|
| Surface 66 76                     | Recessed | 64 | 64 | 76  |
|                                   | Surface  | 66 | 76 |     |