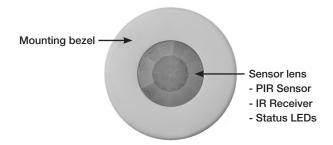

# Ceiling PIR Detector

311

The 311 Ceiling PIR Detector is a compact, flush-mounted ceiling unit which provides energy-saving functions when used in a DALI system.

The unit contains these sensors:

- Passive infra-red detector (PIR)
- Infra-red receiver (for 307 IR remote control handset).

### **Key Features**

- The PIR Sensor detects movement within the unit's detection range allowing load control in response to changes in room occupancy
- IR Receiver receives programming commands from the 307 infra-red handset (available separately)
- Programmable using the IR Remote. Full system access is available using Helvar's lighting system design and control software; Designer, and DIGIDIM Toolbox.
- Status LEDs which flash red to indicate the following:

#### **Product Information**