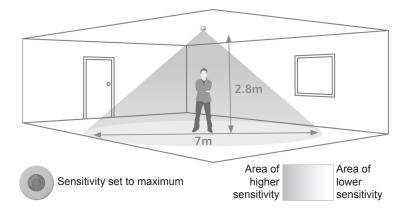

## **Detection pattern**

#### Installation notes

- Position the sensor so that the occupants of the room are normally inside the detection zone.
- The detection pattern illustrated is based on a mounting height of 2.8 m. A lower mounting height will decrease the overall size of the detection zone.
- Do not position the sensor within 1 m of any lighting, forced air heating, or ventilation equipment.
- Do not fix the sensor to an unstable or vibrating surface.