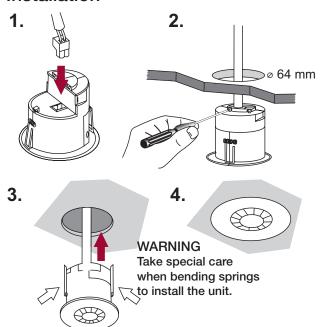

### **Key Features**

- The PIR Sensor detects movement within the unit's detection range allowing load control in response to changes in room occupancy
- IR Receiver receives programming commands from the 307 infra-red handset (available separately)
- Programmable using the IR Remote. Full system access is available using Helvar's lighting system design and control software; Designer, and DIGIDIM Toolbox.
- Status LEDs which flash red to indicate the following:

| Walk Test LED active   | when movement is detected                       |
|------------------------|-------------------------------------------------|
| Valid setting received | - <del>Ö</del> -                                |
| Identify Active        | · <b>\$</b> - <b>\$</b> - <b>\$</b> - <b>\$</b> |



#### Installation





#### **Dimensions**



Hole diameter: Ø 76 mm

#### Installation notes

- Position the sensor so that the occupants of the room are normally inside the detection zone.
- The detection pattern illustrated is based on a mounting height of 2.8 m. A lower mounting height will decrease the overall size of the detection zone.
- Do not position the sensor within 1 m of any lighting, forced air heating, or ventilation equipment.
- Do not fix the sensor to an unstable or vibrating surface.



# **Product Data Sheet**

# **Ceiling PIR Detector**



#### **Connections**

DALI: Removable 2-pole connector

Wire size: 0.5 mm<sup>2</sup> - 2.5 mm<sup>2</sup>

Solid or stranded

Power cable rating: All cables must be mains rated

**Power** 

DALI Supply Input: 13 V to 22.5 V

DALI Consumption: 15 mA