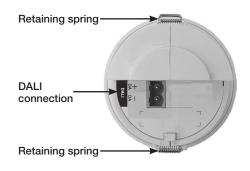

#### **Connections**

DALI: Removable 2-pole connector

Wire size: 0.5 mm<sup>2</sup> - 2.5 mm<sup>2</sup>

Solid or stranded

Power cable rating: All cables must be mains rated

**Power** 

DALI Supply Input: 13 V to 22.5 V

DALI Consumption: 15 mA