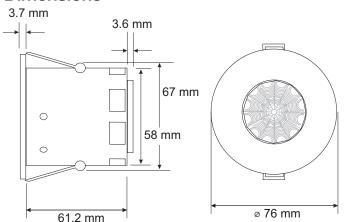

The PIR Sensor detects movement within the unit's detection range allowing load control in response to changes in room occupancy
- IR Receiver receives programming commands from the 307 infra-red handset (available separately)
- Programmable using the IR Remote. Full system access is available using Helvar's lighting system design and control software; Designer, and DIGIDIM Toolbox.
- Status LEDs which flash red to indicate the following:

| Walk Test LED active   | when movement is detected                       |
|------------------------|-------------------------------------------------|
| Valid setting received | - <del>Ö</del> -                                |
| Identify Active        | · <b>\$</b> - <b>\$</b> - <b>\$</b> - <b>\$</b> |



#### Installation





#### **Dimensions**



Hole diameter: Ø 76 mm

#### Installation notes

- Position the sensor so that the occupants of the room are normally inside the detection zone.
- The detection pattern illustrated is based on a mounting height of 2.8 m. A lower mounting height will decrease the overall size of the detection zone.
- Do not position the sensor within 1 m of any lighting, forced air heating, or ventilation equipment.
- Do not fix the sensor to an unstable or vibrating surface.



# **Product Data Sheet**

# **Ceiling PIR Detector**



#### **Connections**

DALI: Removable 2-pole connector

Wire size: 0.5 mm<sup>2</sup> - 2.5 mm<sup>2</sup>

Solid or stranded

Power cable rating: All cables must be mains rated

**Power** 

DALI Supply Input: 13 V to 22.5 V

DALI Consumption: 15 mA

#### **Mechanical Data**