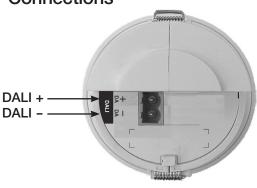

#### **Connections**

DALI: Removable 2-pole connector

Wire size: 0.5 mm<sup>2</sup> - 2.5 mm<sup>2</sup>

Solid or stranded

Power cable rating: All cables must be mains rated

**Power** 

DALI Supply Input: 13 V to 22.5 V

DALI Consumption: 15 mA

#### Connections