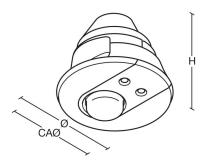

# Command Elite COMDRD



DALI addressable PIR detector/photocell



### Overview

- The Multisensor is a compact unit containing the necessary sensors to provide energy saving functions. It has constant light sensor, a passive infra-red detector (PIR) and an infra-red receiver for the Infrared Remote.
- Designed to push fit into a ceiling or luminaire housing
- Programmable constant light
- Presence detection
- Control using the handheld remote (COMDSSC)
- Switch-Control input
- DALI power consumption 15mA
- Programmable time out period for when room is vacated

## Order codes

#### DALI Addressable PIR/Photocell detector

Recessed

COMDRD

Options

CFL 3 Pole

## Dimensions



| н  | Ø  | CAØ |
|----|----|-----|
| 51 | 65 | 52  |

## To Specify

COMDRD - A compact DALI addressable PIR detector. Presence detector with programmable time out period when for when the room is vacated. Recessed unit designed to push fit into ceilings. Control using handheld remote (COMDSSC).