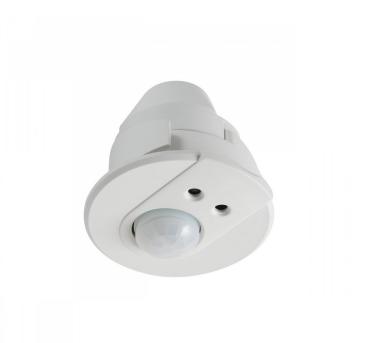

# Command Elite COMDRD

DALI addressable PIR detector/photocell

### Overview

- The Multisensor is a compact unit containing the necessary sensors to provide energy saving functions. It has constant light sensor, a passive infra-red detector (PIR) and an infra-red receiver for the Infrared Remote.
- Designed to push fit into a ceiling or luminaire housing
- Programmable constant light
- Presence detection
- Control using the handheld remote (COMDSSC)
- Switch-Control input
- DALI power consumption 15mA
- Programmable time out period for when room is vacated

## To Specify

COMDRD - A compact DALI addressable PIR detector. Presence detector with programmable time out period when for when the room is vacated. Recessed unit designed to push fit into ceilings. Control using handheld remote (COMDSSC).