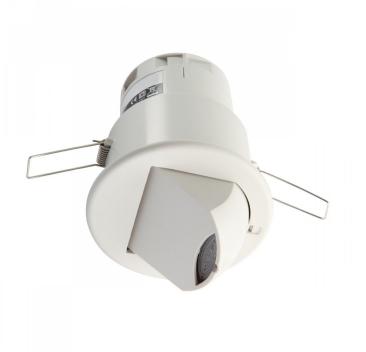

### **Overview**

- A compact recessed tilting microwave detector that emits low power microwave signals to detect movement. An adjustable sensor head allows the area of detection to be optimised for specific purposes.
- · Designed with springs to push fit into a ceiling
- · Movement detection with sensitive microwave sensor
- DALI consumption 40mA
- Status LEDs
- · Programmable time out period for when room is vacated

## To Specify

COMDRE - A compact tilting DALI addressable microwave detector. Adjustable sensor head. Movement detection with status LEDs and programmable time out period when room is vacated. Recessed unit as standard with push fit springs to fit into ceiling. Surface mounting box to be supplied separately to convert to surface unit (COMSM2).