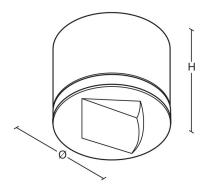

### Dimensions

| VERSION  | Н  | Ø  | CAØ |
|----------|----|----|-----|
| Recessed | 92 | 74 | 85  |
| Surface  | 94 | 85 |     |
|          |    |    |     |