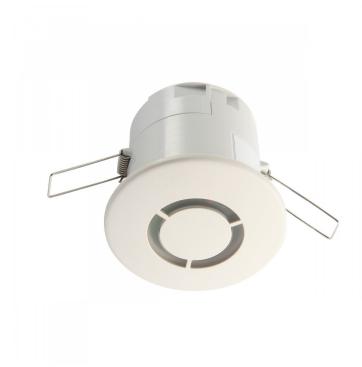

# Command Elite COMDRG

DALI addressable PIR detector

### Overview

- A compact recessed low profile microwave detector that emits low power microwave signals to detect movement.
- Designed with springs to push fit into a ceiling
- Movement detection with sensitive microwave sensor
- DALI consumption 20mA
- Status LEDs
- Programmable time-out period for when room is vacated

## To Specify

COMDRG - A compact low profile DALI addressable microwave detector. Movement detection with status LEDs and programmable time out period when room is vacated. Recessed unit as standard with push fit springs to fit into ceiling. Surface mounting box to be supplied separately to convert to surface unit (COMSM1).