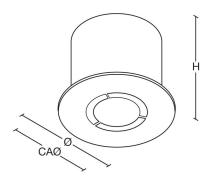

## **Dimensions**

| VERSION  | Н  | Ø  | CAØ |
|----------|----|----|-----|
| Recessed | 64 | 64 | 76  |
| Surface  | 66 | 76 |     |
|          |    |    |     |