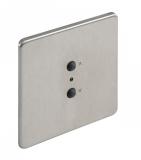

## Modular Switch Panels

| 2 Button - On/Off, Raise/Lower -<br>Brushed Stainless Steel       | COMDS2S |
|-------------------------------------------------------------------|---------|
| 2 Button - On/Off, Raise/Lower -<br>White                         | COMDS2W |
| 5 Button - On/Off, 4 scenes - White                               | COMDS5W |
| 5 Button - On/Off, 4 scenes-<br>Brushed Stainless Steel           | COMDS5S |
| 7 Button - On/Off, Raise/Lower, 4 scenes - White                  | COMDS7W |
| 7 Button - On/Off, Raise/Lower, 4 scenes- Brushed Stainless Steel | COMDS7S |