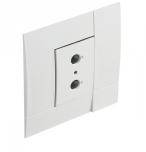

## Modular Switch Panels

| 2 Button - On/Off, Raise/Lower -<br>Brushed Stainless Steel       | COMDS2S |
|-------------------------------------------------------------------|---------|
| 2 Button - On/Off, Raise/Lower -<br>White                         | COMDS2W |
| 5 Button - On/Off, 4 scenes - White                               | COMDS5W |
| 5 Button - On/Off, 4 scenes-<br>Brushed Stainless Steel           | COMDS5S |
| 7 Button - On/Off, Raise/Lower, 4 scenes - White                  | COMDS7W |
| 7 Button - On/Off, Raise/Lower, 4 scenes- Brushed Stainless Steel | COMDS7S |