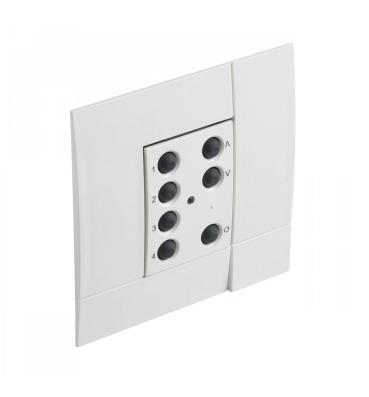

## Modular Switch Panels

| 2 Button - On/Off, Raise/Lower -<br>Brushed Stainless Steel       | COMDS2S |
|-------------------------------------------------------------------|---------|
| 2 Button - On/Off, Raise/Lower -<br>White                         | COMDS2W |
| 5 Button - On/Off, 4 scenes - White                               | COMDS5W |
| 5 Button - On/Off, 4 scenes-<br>Brushed Stainless Steel           | COMDS5S |
| 7 Button - On/Off, Raise/Lower, 4 scenes - White                  | COMDS7W |
| 7 Button - On/Off, Raise/Lower, 4 scenes- Brushed Stainless Steel | COMDS7S |