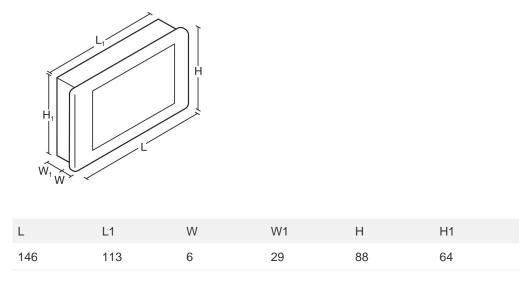

# Command Elite COMDT

LCD touch screen





### Overview

The TouchPanel is a 3.5" touch sensitive 65,000 colour LCD screen that can be used for controlling a Command Elite control system.

- Built-in astronomic real time clock
- Automatic scene changing (Sequences and cycles)
- Integral infrared receiver
- Customisable graphics and user language selection
- Requires double gang UK back box

# Order codes

#### LCD touch screen

| Brushed Stainless Steel | COMDTS |
|-------------------------|--------|
| White                   | COMDTW |

#### Accessories

**DALI** Power Supply

COMDPSU

\* Please note the touch screen needs its own dedicated power supply unit. Please add COMDPSU for each unit.

## Dimensions



Requires Double Gang UK back box (provided by others)

## To Specify

The TouchPanel is a 3.5" touch sensitive 65,000 colour LCD screen that can be used for controlling a Command Elite control system.