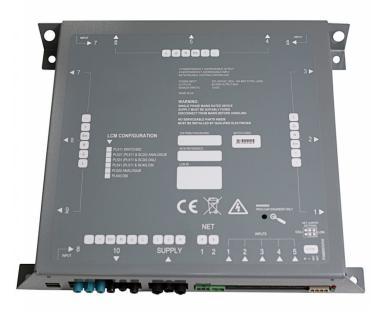

#### **Features**

- 10 circuit lighting control module
- Integral DALI master (Max 45 DALI addresses)
- Compact form (47.5mm installed depth)
- · Digital control
- Unique InstallCheck™ verification feature
- EM testing, monitoring and diagnostics
- 8 addressable inputs
- 10 addressable outputs
- Fully distributed intelligence
- Elegant structured cabling facility
- Single fix install
- Pre or post install commissioning
- Constant lux
- Supports presence/absence detection and scene setting
- On, Off, Up, Down switch inputs

## Specification

- Mains Supply
  - o 230Vac +/- 10%; 50Hz
- Networking
  - LonWorks<sup>™</sup> network TP/FT-10 (Capacitor decoupled)
  - DALI on output port pins 5 and 6 (COMPFYLCM)
- Outputs
  - o 10 x independently addressable outputs
  - Emergergency light test instigation
  - Connections: Output female socket (Wieland GST18i6 male plug) \*
  - Maximum total load: 16A total peak load (please refer to Whitecroft Lighting Technical Desk for load types)
  - Emergency maintained capacity: 1000VA total maximum
  - o Digital dimming: 150mA maximum 15Vdc
  - o Maximum 40 DALI addresses
- Inputs
  - 4 dedicated switch inputs for retractive or latching switches
  - 4 DALI ports for COMPFRECPIR or COMPFSURPIR DALI sensors or COMPFSP DALI scene plates (max 10 x DALI sensors)
- DALI Ports & Switch Inputs
  - o Scene supply: 12Vdc +/- 5%, 30mA
  - · Sensor isolation: 2kV
- Terminations
  - · Mains input
  - ∘ LonWorks™ interface
  - · DALI Bus connections
  - o 10 x outputs
- · Conformity and Standards
  - o Generic emission: EN 50081-1
  - o Generic immunity: EN 50082-1
  - o RFI: EN 55014
  - LonMark™ compliant
  - DALI compliant
- · Operating Temperature
  - o 0°C to +40°C
- Operating Humidity
  - 10% to 90% non condensing
- Safety
  - EN 60950 Isolation: 4kV between mains and sensors/network/digital control