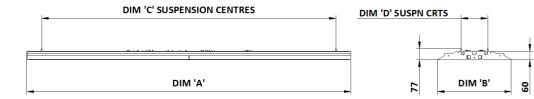

#### PRODUCT DIMENSIONS (All dimensions are in 'mm'.)

| TVDE       |       | DIMD       | DIMO  |       |              |              |
|------------|-------|------------|-------|-------|--------------|--------------|
| TYPE       | DIM A | DIM B      | DIM C | DIM D | STD WEIGHT   | EM WEIGHT    |
| 1200mm LED | 2200  | 700 or 500 | 2000  | 180   | 22.5kg (700) | 23.5kg (700) |
| 1500mm LED | 2200  | 700 or 500 | 2000  | 180   | 23.5kg (700) | 24.5kg (700) |
| 400INFILL  | 400   | 700 or 500 | 200   | 180   | 3.8kg (700)  | n/a          |
| 800INFILL  | 800   | 700 or 500 | 600   | 180   | 7.5kg (700)  | n/a          |
| 1200INFILL | 1200  | 700 or 500 | 1000  | 180   | 11.3kg (700) | n/a          |