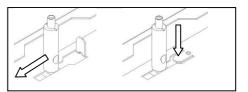

4. Support the weight of the luminaire at each end. Insert each of the four suspension clutches into the suspension slots in the rear face of the luminaire by offering them up to the slots at a 45 degree angle and then pressing down until the groove engages with the slot.

5. Slide the clutch down to the centre of the slot away from the opening until the suspension wire is hanging vertically. **CRITICAL** – Retain the clutch within the slots by folding down the small tab flat to prevent the clutch from slipping out. The luminaire can now be levelled to the required height. (Note: A minimum of 300mm from the ceiling surface should be left for access maintenance and up light distribution.)