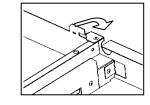

8. Secure bodies together with fixings supplied. Ensure that the arrows on the rear face are aligned opposite as shown. Do not remove acoustic inserts as per note 6.

10. Attach the end cap on the end of rows or where required, using the 3 mounting holes and the nuts provided. Do not remove acoustic inserts as per note 6.