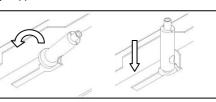

8. Secure bodies together with fixings supplied. Ensure that the arrows on the rear face are aligned opposite as shown. Do not remove acoustic inserts as per note 6.

10. Attach the end cap on the end of rows or where required, using the 3 mounting holes and the nuts provided. Do not remove acoustic inserts as per note 6.