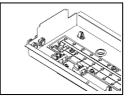

7. Should an infill be required, ensure the luminaires either side are in place first. Fold the tabs on the infill at 90° & hook onto the luminaire either side.

9. Remove the four screws securing the gear tray. Turn over to access terminal blocks & fit the cable glands Feed the power cable through the gland & connect to terminal block. Screw down strain relief gland to secure cable and refit geartray ensuring all earth leads are securely attached.