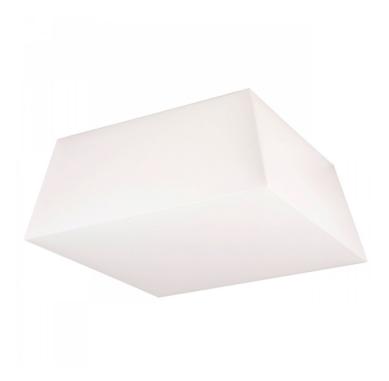

# Iceberg LED

Cubic decorative luminaire

## **Optics**

- Output:
  - o 3900 lumens, 33W
- Opal white polypropylene shade masking the lamp image

#### **Dimensions**

| L   | W   | W1  | Н   | KG  |
|-----|-----|-----|-----|-----|
| 435 | 435 | 365 | 190 | 3.6 |