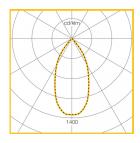

### **Photometric Performance**

8W LED 3000k 260 Lumens LOR = 100% SHR MAX = 0.78