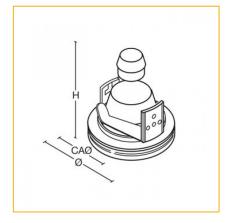

For ceiling thicknesses 3mm 17mm

# Order codes

#### LDR 16

|                                        |               | LL/CW |
|----------------------------------------|---------------|-------|
| IP20 bezel for use with 350lm LED lamp | LDR-IP20W-350 | 70    |
| IP65 bezel for use with 160lm LED lamp | LDR-IP65W-350 | 70    |
| IP20 bezel for use with 575lm LED lamp | LDR-IP20W-600 | 75    |
| IP65 bezel for use with 260lm LED lamp | LDR-IP65W-600 | 34    |

#### GU10 LED Lamp and Driver

| 5W | LED/GU1035030K |
|----|----------------|
| 8W | LED/GU1060030K |

## **LED** Performance

| Colour Temp | RA (CRI) | Colour consistency |
|-------------|----------|--------------------|
| 3000K       | >80      | MacAdam 6 SDCM     |
| 3000K       | >80      | MacAdam 6 SDCM     |

# Dimensions



| 100 0.4 82 | 72 |
|------------|----|

### **Photometric Performance**



8W LED 3000k 260 Lumens LOR = 100% SHR MAX = 0.78

# To Specify

Small diameter IP20/IP65 LED fixed down light. Die cast aluminium bezel finished in white with separate LED lamp. For ceiling thicknesses of 3-17mm – as Whitecroft Lighting LDR 16.