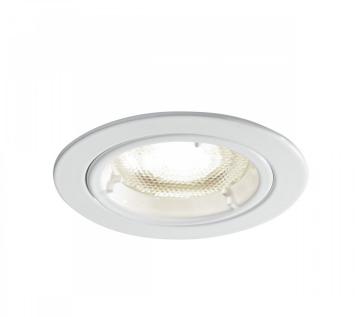

#### Small IP20 or IP65 down lighter

# Body

- Die cast aluminium fixed bezel finished in white
- Ceiling retention by wing mechanism
- Fixed bezel and LED lamp is supplied separately
- IP20 and IP65 bezels available
- Quick release lamp change
- For ceiling thicknesses 3mm 17mm

# To Specify

Small diameter IP20/IP65 LED fixed down light. Die cast aluminium bezel finished in white with separate LED lamp. For ceiling thicknesses of 3-17mm – as Whitecroft Lighting LDR 16.