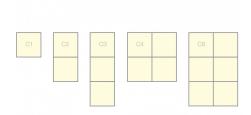

## Configuration

| Configuration                                              | Code |  |
|------------------------------------------------------------|------|--|
| 1 x 1                                                      | C1   |  |
| 1 x 2                                                      | C2   |  |
| 1 x 3                                                      | C3   |  |
| 2 x 2                                                      | C4   |  |
| 2 x 3                                                      | C6   |  |
| **For configuration lay outs, please see application image |      |  |

<sup>\*\*</sup>For configuration lay outs, please see application image

## Application images