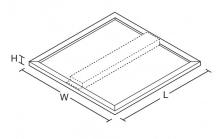

## **Dimensions**

| L   | W   | Н  | KG  |
|-----|-----|----|-----|
| 596 | 596 | 27 | 4.2 |