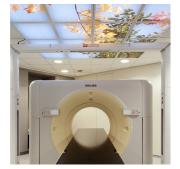

# LIFE P LED

#### Recessed picture lighting system















Whitecroft lighting

Blossom - PD

Autumn 1 - PB





Autumn 2 - PC

## **Optics**

- Polycarbonate diffuser, with printed image
- A selection of images are available to enhance and define the space
- · Positively retained framed diffuser
- IP44
- 40W per luminaire

## Body

- · Steel body finished white
- For installation in Exposed Tee, or plasterboard ceilings
- Separate frame required for installation into plasterboard ceilings
- Slim body profile
- · DALI as standard

## Order codes

#### Life P

|                                                                       |         |       | B50 |     |
|-----------------------------------------------------------------------|---------|-------|-----|-----|
|                                                                       |         | L70   | L80 | L90 |
| Life P