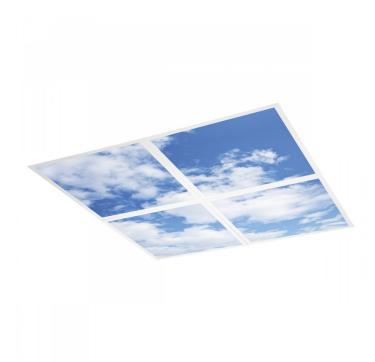

## Configuration

| Configuration                                              | Code |  |
|------------------------------------------------------------|------|--|
| 1 x 1                                                      | C1   |  |
| 1 x 2                                                      | C2   |  |
| 1 x 3                                                      | C3   |  |
| 2 x 2                                                      | C4   |  |
| 2 x 3                                                      | C6   |  |
| **For configuration lay outs, please see application image |      |  |

<sup>\*\*</sup>For configuration lay outs, please see application image

## Images

| Image    | Code |
|----------|------|
| Sky      | PA   |
| Autumn 1 | РВ   |
| Autumn 2 | PC   |
| Blossom  | PD   |

## Examples

| Example                                                                                                    | DALI        |  |  |
|------------------------------------------------------------------------------------------------------------|-------------|--|--|
| C4 configuration with Sky                                                                                  | LFDY24C4-PA |  |  |
| C1 configuration with Autumn 1                                                                             | LFDY24C1-PB |  |  |
| All codes require configuration and image suffix<br>Special configurations and images available on request |             |  |  |