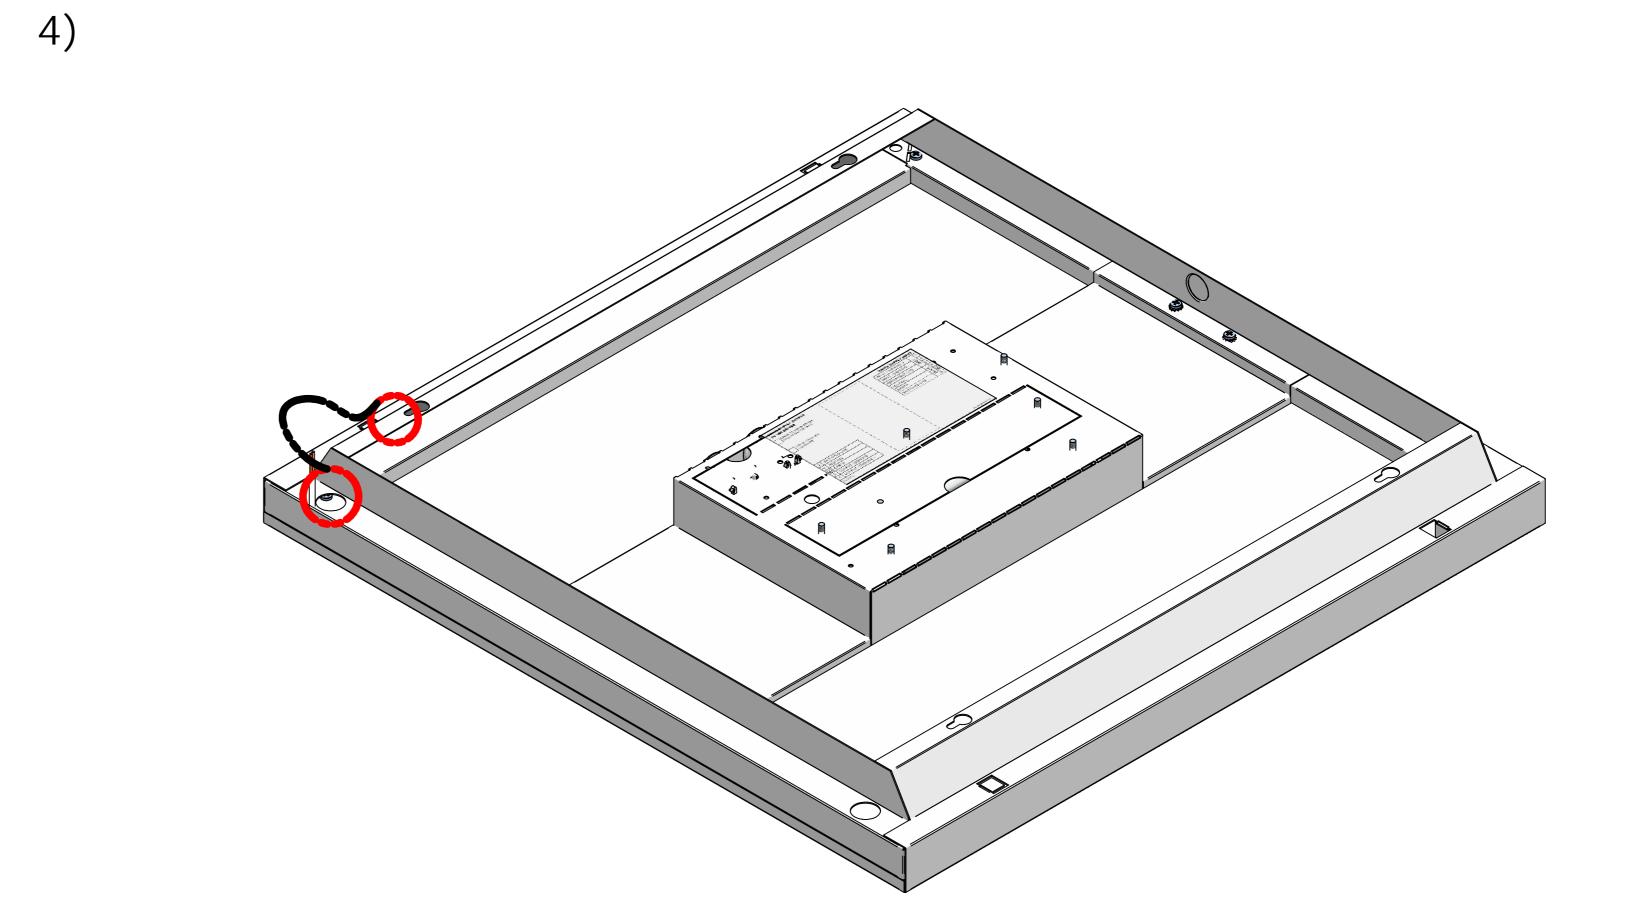

### Installation Methodology

- Retain surface mount frame onto ceiling using the four suitable fixtures
- Remove side wall off the ceiling mounted frame
- -Slide tegan slim into the frame and replace side wall
- -Ensure that the dog hook is clipped onto both the sidewall and mounted frame.