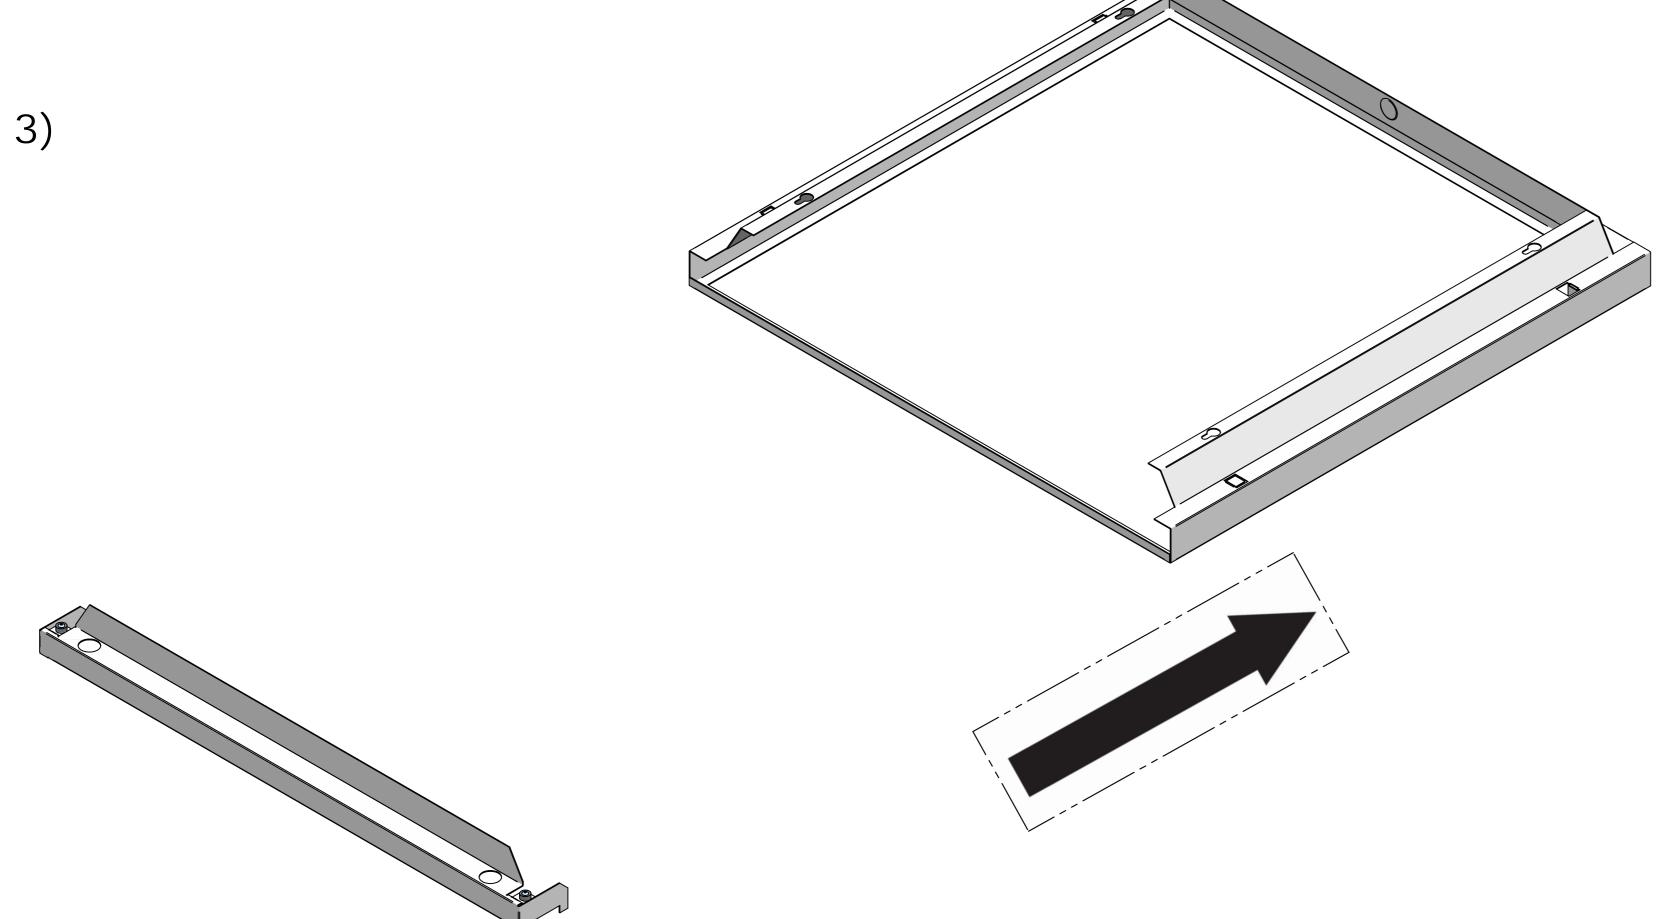

### Installation Methodology

- Retain surface mount frame onto ceiling using the four suitable fixtures
- Remove side wall off the ceiling mounted frame
- -Slide tegan slim into the frame and replace side wall
- -Ensure that the dog hook is clipped onto both the sidewall and mounted frame.