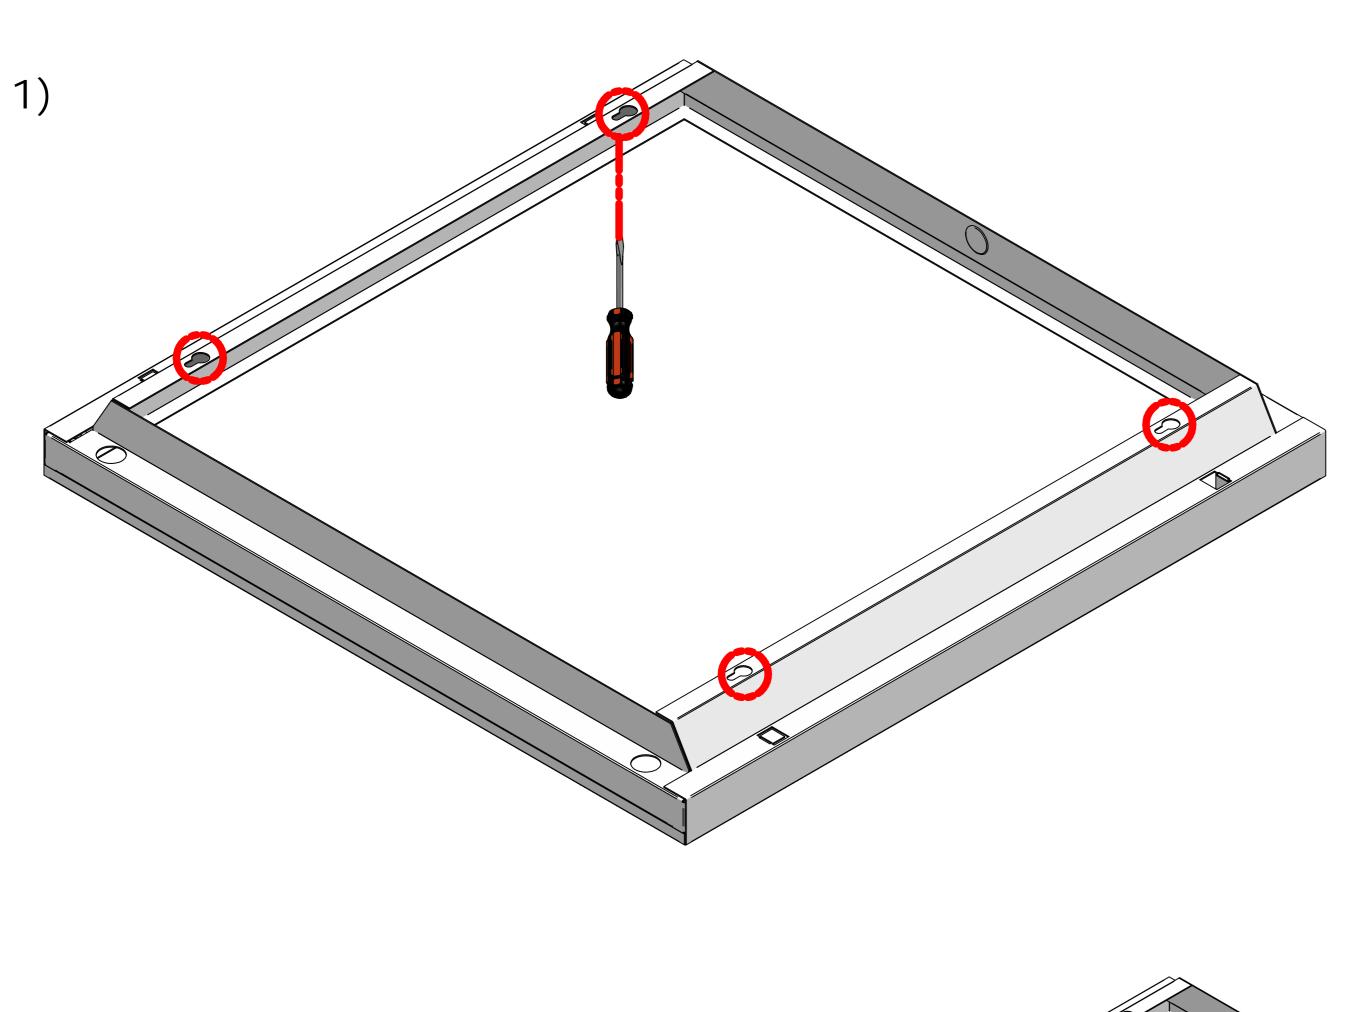

### Installation Methodology

- Retain surface mount frame onto ceiling using the four suitable fixtures
- Remove side wall off the ceiling mounted frame
- -Slide tegan slim into the frame and replace side wall
- -Ensure that the dog hook is clipped onto both the sidewall and mounted frame.