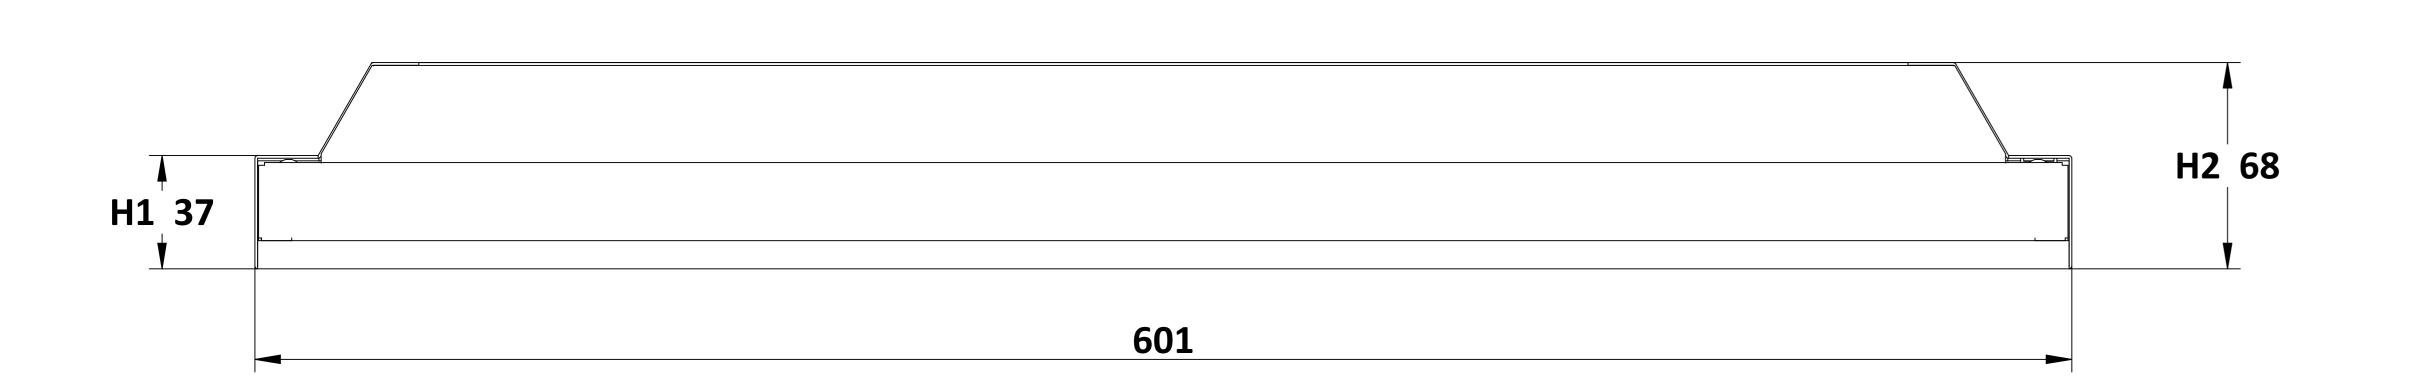

## **OVERALL DIMENSIONS**

L - 601

W- 601

H1-37

H2-68

PK-NPD130-IL-SUR

July 2021 - Rev E