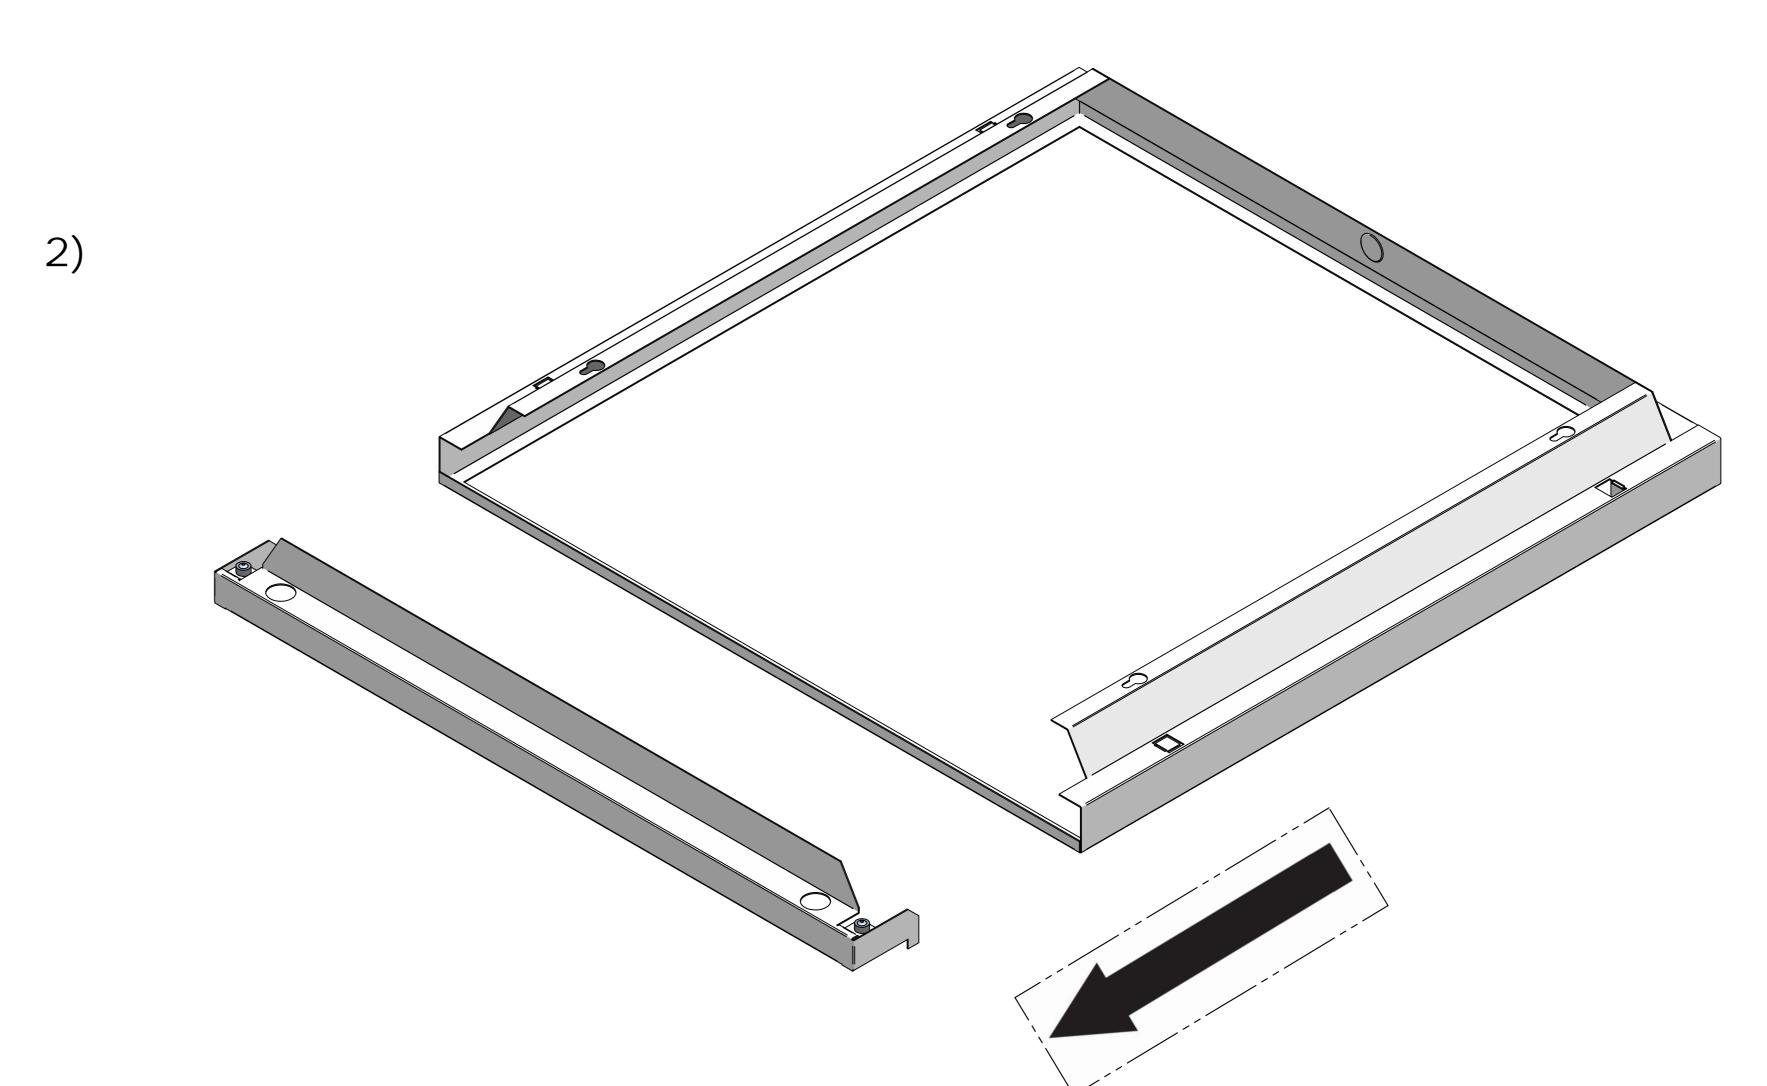

### Installation Methodology

- Retain surface mount frame onto ceiling using the four suitable fixtures
- Remove side wall off the ceiling mounted frame
- -Slide tegan slim into the frame and replace side wall
- -Ensure that the dog hook is clipped onto both the sidewall and mounted frame.